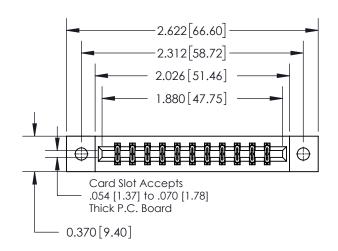

**Mounting Option** 

02-.128 (3.25) Dia. Mounting Holes

## **Contact Detail**

541-Wire Wrap .025 Sq.(0.64 Sq.) - Tail LG=.750(19.05) .156 [3.96] Contact Spacing x .200 [5.08] Row Spacing





**See Accompanying Page for:** 

**Contact Bend Details** 

THIS IS A C.A.D. GENERATED DRAWING DO NOT MAKE MANUAL REVISIONS TO MASTER.



ISSUE NUMBER

ORIGINAL





| 837/887 Series High Temp Card Edge Connector |
|----------------------------------------------|
| Part Number: 837-022-541-802                 |



**EDAC INC** TORONTO, ONTARIO CANADA

THESE DRAWINGS AND SPECIFICATIONS ARE THE PROPERTY OF EDAC INC.,AND SHALL NOT BE REPRODUCED, OR COPIED OR USED AS THE BASIS FOR THE MANUFACTURE OR SALE OF APPARATUS WITHOUT WRITTEN PERMISSION.

| ACAD REFERENCE NO. | 837 ENG MASTER   |  |  |
|--------------------|------------------|--|--|
| DRAWN: J.I.FF      | DATE: OCT. 06/09 |  |  |
| DRAWN. J.LLL       | DATE: OC1. 00/07 |  |  |
| CHECKED:           | DATE:            |  |  |
| SCALE: