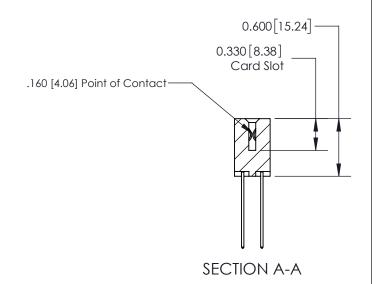

## **Contact Detail**

541-Wire Wrap .025 Sq.(0.64 Sq.) - Tail LG=.750(19.05) .156 [3.96] Contact Spacing x .200 [5.08] Row Spacing

**See Accompanying Page for:** 

**Contact Bend Details** 

THIS IS A C.A.D. GENERATED DRAWING DO NOT MAKE MANUAL REVISIONS TO MASTER.