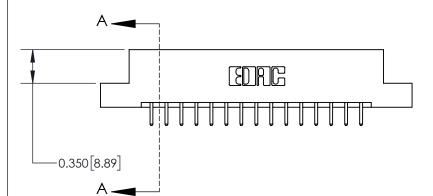

ISSUE NUMBER ORIGINAL

0.600 [15.24] 0.330[8.38] Card Slot .160 [4.06] Point of Contact **SECTION A-A** 

837/887 Series High Temp Card Edge Connector Part Number: 837-030-520-202

YOUR CONNECTION TO QUALITY & SERVICE

**See Accompanying Page for:** 

**Contact Bend Details** 

ISSUE NUMBER

ORIGINAL

1

| 837/887 Series High Temp Card Edge Connector<br>Contact Bend Detail |                                                                                                                                    | ACAD REFERENCE NO. | 837 ENG MASTER   |               |
|---------------------------------------------------------------------|------------------------------------------------------------------------------------------------------------------------------------|--------------------|------------------|---------------|
|                                                                     |                                                                                                                                    | DRAWN: J.LEE       | DATE: OCT. 06/09 |               |
|                                                                     |                                                                                                                                    | CHECKED:           | DATE:            |               |
| EDAC INC                                                            | THESE DRAWINGS AND SPECIFICATIONS ARE THE PROPERTY OF EDAC INC.,AND SHALL NOT BE REPRODUCED,OR COPIED OR USED AS THE BASIS FOR THE | SCALE: NTS         | SHEET            | 2 <b>OF</b> 2 |
| TORONTO, ONTARIO CANADA                                             |                                                                                                                                    | DRAWING NUMBER     | •                | ISSUE         |
| YOUR CONNECTION TO QUALITY & SERVICE                                | MANUFACTURE OR SALE OF APPARATUS WITHOUT WRITTEN PERMISSION.                                                                       | 837 Assembly       |                  | 1             |