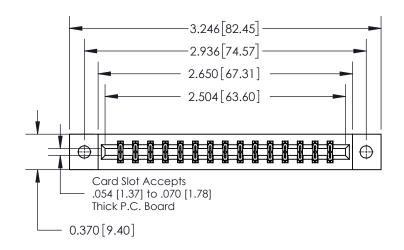

**Mounting Option** 

02-.128 (3.25) Dia. Mounting Holes

## **Contact Detail**

520-P.C. Tail .030x.018(0.76x0.46) - Tail LG=.175(4.45) .156 [3.96] Contact Spacing x .200 [5.08] Row Spacing

THIS IS A C.A.D. GENERATED DRAWING DO NOT MAKE MANUAL REVISIONS TO MASTER.

ISSUE NUMBER ORIGINAL

0.600 [15.24] 0.330[8.38] Card Slot .160 [4.06] Point of Contact **SECTION A-A** 

837/887 Series High Temp Card Edge Connector Part Number: 837-030-520-202

YOUR CONNECTION TO QUALITY & SERVICE