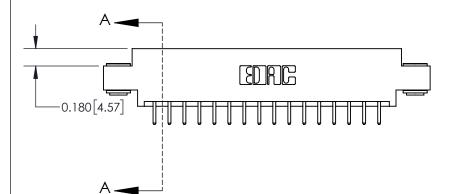

ISSUE NUMBER ORIGINAL

0.600 [15.24] 0.330[8.38] Card Slot .160 [4.06] Point of Contact **SECTION A-A** 

**See Accompanying Page for:** 

**Contact Bend Details** 

837/887 Series High Temp Card Edge Connector Part Number: 837-032-520-803