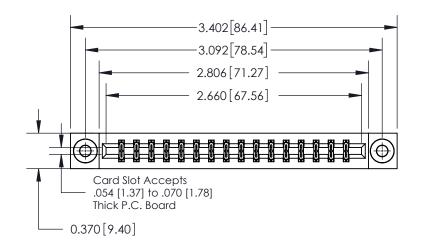

**Mounting Option** 

03-.116 (2.95) I.D. Floating Eyelets

ISSUE NUMBER ORIGINAL

0.600 [15.24] 0.330[8.38] Card Slot .160 [4.06] Point of Contact **SECTION A-A** 

**See Accompanying Page for:** 

**Contact Bend Details** 

837/887 Series High Temp Card Edge Connector Part Number: 837-032-520-803