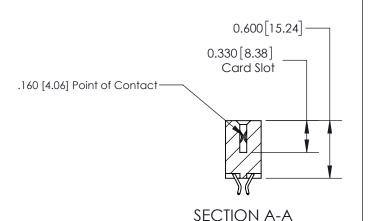

## **Contact Detail**

556-Extender Board Bend (Code 520 Contacts)

.156 [3.96] Contact Spacing x .200 [5.08] Row Spacing

THIS IS A C.A.D. GENERATED DRAWING DO NOT MAKE MANUAL REVISIONS TO MASTER.

ISSUE NUMBER

ORIGINAL

**See Accompanying Page for:** 

**Contact Bend Details** 

| 837/887 Series High Temp Card Edge Connector |
|----------------------------------------------|
| Part Number: 837-038-556-807                 |