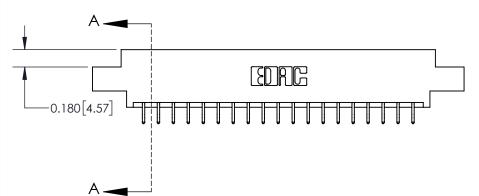

## **Contact Detail**

556-Extender Board Bend (Code 520 Contacts)

.156 [3.96] Contact Spacing x .200 [5.08] Row Spacing

THIS IS A C.A.D. GENERATED DRAWING DO NOT MAKE MANUAL REVISIONS TO MASTER.

ISSUE NUMBER

ORIGINAL

**See Accompanying Page for:** 

**Contact Bend Details** 

| 837/887 Series High Temp Card Edge Connector |
|----------------------------------------------|
| Part Number: 837-038-556-807                 |