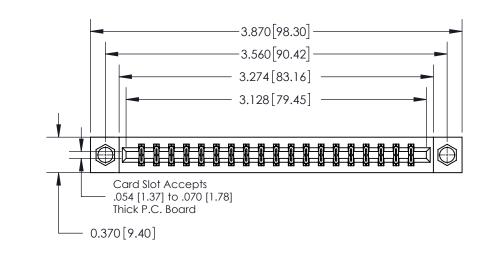

## **Contact Detail**

556-Extender Board Bend (Code 520 Contacts)

.156 [3.96] Contact Spacing x .200 [5.08] Row Spacing

THIS IS A C.A.D. GENERATED DRAWING DO NOT MAKE MANUAL REVISIONS TO MASTER.

ISSUE NUMBER

ORIGINAL

**See Accompanying Page for:** 

**Contact Bend Details** 

| 837/887 Series High Temp Card Edge Connector |
|----------------------------------------------|
| Part Number: 837-038-556-807                 |