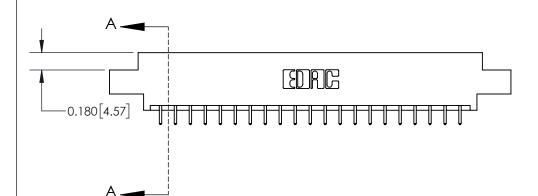

**Mounting Option** 

04-.156 (3.96) Dia. Mounting Holes

## **Contact Detail**

521-P.C. Tail .025 Sq.(0.64 Sq.) - Tail LG=.150(3.81) .156 [3.96] Contact Spacing x .200 [5.08] Row Spacing

> 4.182 [106.22] -3.872[98.35] -3.586 [91.08] 3.440 [87.38] Card Slot Accepts .054 [1.37] to .070 [1.78] Thick P.C. Board 0.370 [9.40]

THIS IS A C.A.D. GENERATED DRAWING DO NOT MAKE MANUAL REVISIONS TO MASTER.

ISSUE NUMBER ORIGINAL

0.600 [15.24] 0.330[8.38] Card Slot .160 [4.06] Point of Contact

**See Accompanying Page for:** 

**Contact Bend Details** 