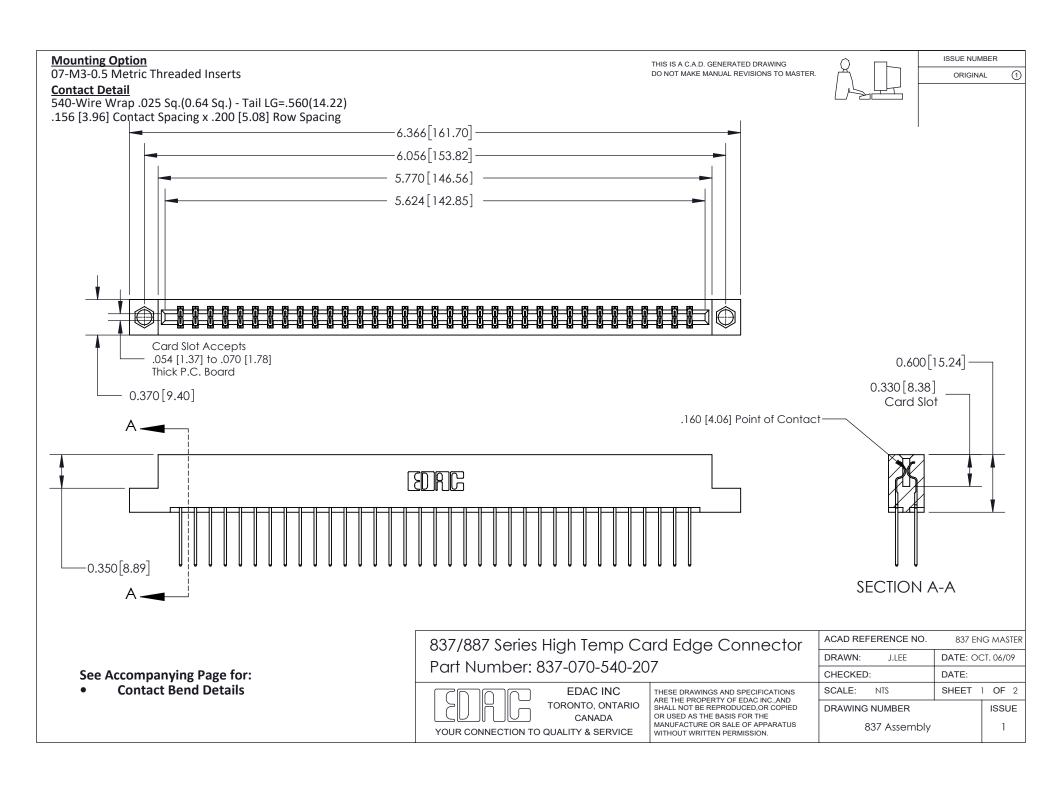

ISSUE NUMBER

ORIGINAL

1



| 837/887 Series High Temp Card Edge Connector<br>Contact Bend Detail |                                                                                                                                                                                                   | ACAD REFERENCE NO. 837 EN |                  | 3 MASTER      |
|---------------------------------------------------------------------|---------------------------------------------------------------------------------------------------------------------------------------------------------------------------------------------------|---------------------------|------------------|---------------|
|                                                                     |