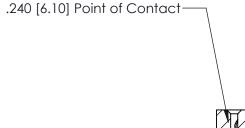

842 Assembly

842 ENG MASTER

THIS IS A C.A.D. GENERATED DRAWING DO NOT MAKE MANUAL REVISIONS TO MASTER

ORIGINAL (1)

| 842/892 Series High Temp Card Edge Connector<br>Contact Bend Detail |                                                                                                 | ACAD REFERENCE NO. 842 ENG MASTER |             |                  |        |
|---------------------------------------------------------------------|-------------------------------------------------------------------------------------------------|-----------------------------------|-------------|------------------|--------|
|                                                                     |                                                                                                 | DRAWN:                            | J.LEE       | DATE: OCT. 06/09 |        |
|                                                                     |                                                                                                 | CHECKED:                          |             | DATE:            |        |
| EDAC INC                                                            | THESE DRAWINGS AND SPECIFICATIONS ARE THE PROPERTY OF EDAC INCAND                               | SCALE:                            | NTS         | SHEET :          | 2 OF 3 |
| TORONTO, ONTARIO                                                    | SHALL NOT BE REPRODUCED,OR COPIED OR USED AS THE BASIS FOR THE MANUFACTURE OR SALE OF APPARATUS | DRAWING                           | NUMBER      |                  | ISSUE  |
| YOUR CONNECTION TO QUALITY & SERVICE                                |                                                                                                 | 8                                 | 42 Assembly |                  | 1      |