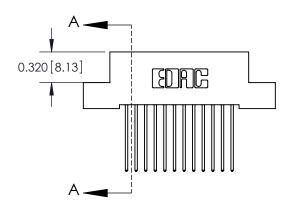

## **See Accompanying Pages for:**

- **Contact Bend Details**
- **Mounting Options**

**SECTION A-A** 

842/892 Series High Temp Card Edge Connector Part Number: 842-012-542-107

J.LEE DATE: OCT. 06/09 SHEET 1 OF 3