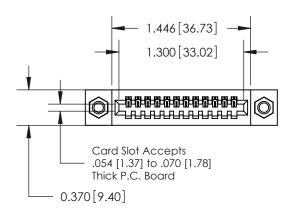

## **Contact Detail**

542-Wire Wrap .025 Sq.(0.64 Sq.) - Tail LG=.655(16.64) .100 [2.54] Contact Spacing x .200 [5.08] Row Spacing

## **See Accompanying Pages for:**

- **Contact Bend Details**
- **Mounting Options**

**SECTION A-A** 

842/892 Series High Temp Card Edge Connector Part Number: 842-012-542-107

J.LEE DATE: OCT. 06/09 SHEET 1 OF 3