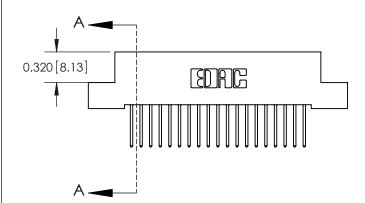

842 ENG MASTER J.LEE DATE: OCT. 06/09 SHEET 1 OF 3

SECTION A-A

842 Assembly

THIS IS A C.A.D. GENERATED DRAWING DO NOT MAKE MANUAL REVISIONS TO MASTER.

ISSUE NUMBER

ORIGINAL

1

| 842/892 Series High Temp Card Edge Connector<br>Contact Bend Detail |                                                                                                                                                                                               | ACAD REFERENCE NO. 842 ENG MASTER |          |                         |  |
|---------------------------------------------------------------------|-----------------------------------------------------------------------------------------------------------------------------------------------------------------------------------------------|-----------------------------------|----------|-------------------------|--|
|                                                                     |                                                                                                                                                                                               | DRAWN: J.LEE                      | DATE: OC | DATE: <b>OCT. 06/09</b> |  |
|                                                                     |                                                                                                                                                                                               | CHECKED:                          | DATE:    | DATE:                   |  |
| EDAC INC                                                            | THESE DRAWINGS AND SPECIFICATIONS ARE THE PROPERTY OF EDAC INCAND SHALL NOT BE REPRODUCED,OR COPIED OR USED AS THE BASIS FOR THE MANUFACTURE OR SALE OF APPARATUS WITHOUT WRITTEN PERMISSION. | SCALE: NTS                        | SHEET    | 2 OF 3                  |  |
| TORONTO, ONTARIO                                                    |                                                                                                                                                                                               | DRAWING NUMBER                    | •        | ISSUE                   |  |
| YOUR CONNECTION TO QUALITY & SERVICE                                |                                                                                                                                                                                               | 842 Assemb                        | ly       | 1                       |  |