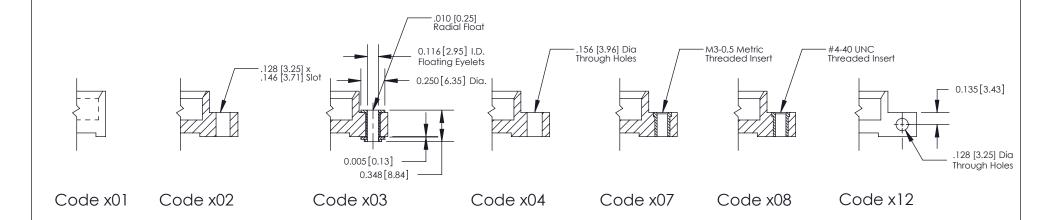

**Mounting Option** 

04-.156 (3.96) Dia. Mounting Holes

THIS IS A C.A.D. GENERATED DRAWING DO NOT MAKE MANUAL REVISIONS TO MASTER

SSUE NUMBER

DRIGINAL

1

| 842/892 Series High Temp Card Edge Connector<br>Mounting Options      |                                                                                                                                                                                                 | ACAD REFERENCE NO. 842 ENG MASTER |             |         |           |
|-----------------------------------------------------------------------|-------------------------------------------------------------------------------------------------------------------------------------------------------------------------------------------------|-----------------------------------|-------------|---------|-----------|
|                                                                       |                                                                                                                                                                                                 | DRAWN:                            | J.LEE       | DATE: O | CT. 06/09 |
|                                                                       |                                                                                                                                                                                                 | CHECKED:                          |             | DATE:   |           |
| EDAC INC TORONTO, ONTARIO CANADA YOUR CONNECTION TO QUALITY & SERVICE | THESE DRAWINGS AND SPECIFICATIONS ARE THE PROPERTY OF EDAC INC.,AND SHALL NOT BE REPRODUCED,OR COPIED OR USED AS THE BASIS FOR THE MANUFACTURE OR SALE OF APPARATUS WITHOUT WRITTEN PERMISSION. | SCALE:                            | NTS         | SHEET : | 3 OF 3    |
|                                                                       |                                                                                                                                                                                                 | DRAWING                           | NUMBER      |         | ISSUE     |
|                                                                       |                                                                                                                                                                                                 | 8                                 | 42 Assembly |         | 1         |