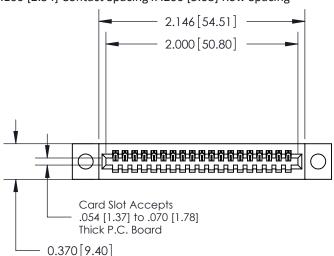

| .240 [6.10] | Point of | Contact— |
|-------------|----------|----------|
|             |          |          |

842/892 Series High Temp Card Edge Connector Part Number: 842-019-523-104

YOUR CONNECTION TO QUALITY & SERVICE

842 ENG MASTER J.LEE DATE: OCT. 06/09 SHEET 1 OF 3

SECTION A-A

842 Assembly

THIS IS A C.A.D. GENERATED DRAWING DO NOT MAKE MANUAL REVISIONS TO MASTER.

ISSUE NUMBER

ORIGINAL

1

| 842/892 Series High Temp Card Edge Connector<br>Contact Bend Detail |                                                                                                                                                                                               | ACAD REFERENCE NO. 842 ENG MASTER |          |                         |  |
|---------------------------------------------------------------------|-----------------------------------------------------------------------------------------------------------------------------------------------------------------------------------------------|-----------------------------------|----------|-------------------------|--|
|                                                                     |                                                                                                                                                                                               | DRAWN: J.LEE                      | DATE: OC | DATE: <b>OCT. 06/09</b> |  |
|                                                                     |                                                                                                                                                                                               | CHECKED:                          | DATE:    | DATE:                   |  |
| EDAC INC                                                            | THESE DRAWINGS AND SPECIFICATIONS ARE THE PROPERTY OF EDAC INCAND SHALL NOT BE REPRODUCED,OR COPIED OR USED AS THE BASIS FOR THE MANUFACTURE OR SALE OF APPARATUS WITHOUT WRITTEN PERMISSION. | SCALE: NTS                        | SHEET    | 2 OF 3                  |  |
| TORONTO, ONTARIO                                                    |                                                                                                                                                                                               | DRAWING NUMBER                    | •        | ISSUE                   |  |
| YOUR CONNECTION TO QUALITY & SERVICE                                |                                                                                                                                                                                               | 842 Assemb                        | ly       | 1                       |  |