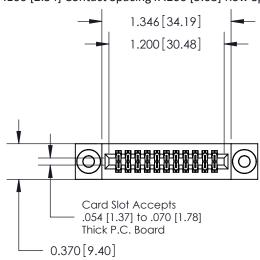

.240 [6.10] Point of Contact-

842/892 Series High Temp Card Edge Connector Part Number: 842-022-542-203

| ACAD INLI LINENCE NO. 042 ENG MASIER |                  |  |  |  |
|--------------------------------------|------------------|--|--|--|
| DRAWN: J.LEE                         | DATE: OCT. 06/09 |  |  |  |
| CHECKED:                             | DATE:            |  |  |  |
| SCALE: NTS                           | SHEET 1 OF 3     |  |  |  |
| DRAWING NUMBER                       | ISSUE            |  |  |  |