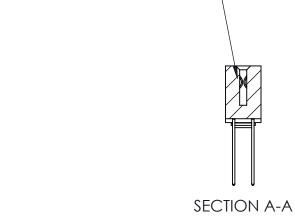

842 Assembly

THIS IS A C.A.D. GENERATED DRAWING DO NOT MAKE MANUAL REVISIONS TO MASTER.

ISSUE NUMBER

ORIGINAL

1

| 842/892 Series High Temp Card Edge Connector<br>Contact Bend Detail |                                  | ACAD REFERENCE NO. 842 ENG MASTER |          |                         |  |
|---------------------------------------------------------------------|----------------------------------|-----------------------------------|----------|-------------------------|--|
|                                                                     |                                  | DRAWN: J.LEE                      | DATE: OC | DATE: <b>OCT. 06/09</b> |  |
|                                                                     |                                  | CHECKED:                          | DATE:    | DATE:                   |  |
| EDAC INC                                                            | ARE THE REARESTY OF FRACTING AND | SCALE: NTS                        | SHEET    | 2 OF 3                  |  |
| TORONTO, ONTARIO                                                    |                                  | DRAWING NUMBER                    | •        | ISSUE                   |  |
| YOUR CONNECTION TO QUALITY & SERVICE                                | MANUFACTURE OR SALE OF APPARATUS | 842 Assemb                        | ly       | 1                       |  |