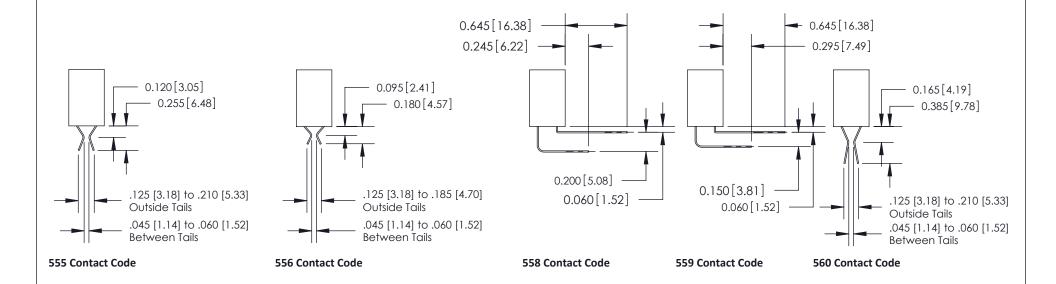

## **Contact Detail**

542-Wire Wrap .025 Sq.(0.64 Sq.) - Tail LG=.655(16.64) .100 [2.54] Contact Spacing x .200 [5.08] Row Spacing

**See Accompanying Pages for:** 

- **Contact Bend Details**
- **Mounting Options**

THIS IS A C.A.D. GENERATED DRAWING DO NOT MAKE MANUAL REVISIONS TO MASTER

SSUE NUMBER

DRIGINAL

1

| 842/892 Series High Temp Card Edge Connector<br>Mounting Options |                                                                                                  | ACAD REFERENCE NO. 842 ENG MASTER |             |         |           |
|------------------------------------------------------------------|--------------------------------------------------------------------------------------------------|-----------------------------------|-------------|---------|-----------|
|                                                                  |                                                                                                  | DRAWN:                            | J.LEE       | DATE: O | CT. 06/09 |
|                                                                  |                                                                                                  | CHECKED:                          |             | DATE:   |           |
| EDAC INC THESE DRAWINGS AND SPECIFICATIONS                       | SCALE:                                                                                           | NTS                               | SHEET ;     | 3 OF 3  |           |
| I   S   I   G   TORONTO, ONTARIO                                 | ARE THE PROPERTY OF EDAC INC.,AND SHALL NOT BE REPRODUCED,OR COPIED OR USED AS THE BASIS FOR THE | DRAWING                           | NUMBER      |         | ISSUE     |
| YOUR CONNECTION TO QUALITY & SERVICE                             | O QUALITY & SERVICE WITHOUT WRITTEN PERMISSION.                                                  |                                   | 42 Assembly |         | 1         |