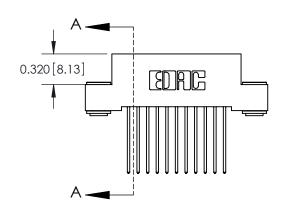

.240 [6.10] Point of Contact-

842/892 Series High Temp Card Edge Connector Part Number: 842-022-542-203

| ACAD INLI LINENCE NO. 042 ENG MASIER |                  |  |  |  |
|--------------------------------------|------------------|--|--|--|
| DRAWN: J.LEE                         | DATE: OCT. 06/09 |  |  |  |
| CHECKED:                             | DATE:            |  |  |  |
| SCALE: NTS                           | SHEET 1 OF 3     |  |  |  |
| DRAWING NUMBER                       | ISSUE            |  |  |  |