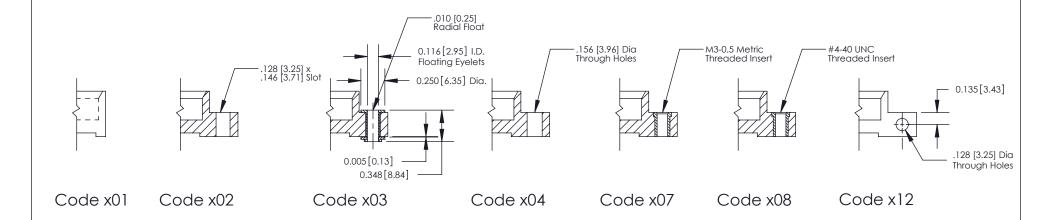

**Mounting Option** 

03-.116 (2.95) I.D. Floating Eyelets

THIS IS A C.A.D. GENERATED DRAWING DO NOT MAKE MANUAL REVISIONS TO MASTER

SSUE NUMBER

DRIGINAL

1

| 842/892 Series High Temp Card Edge Connector<br>Mounting Options |                                                                                                  | ACAD REFERENCE NO. 842 ENG MASTER |             |         |           |
|------------------------------------------------------------------|--------------------------------------------------------------------------------------------------|-----------------------------------|-------------|---------|-----------|
|                                                                  |                                                                                                  | DRAWN:                            | J.LEE       | DATE: O | CT. 06/09 |
|                                                                  |                                                                                                  | CHECKED:                          |             | DATE:   |           |
| EDAC INC THESE DRAWINGS AND SPECIFICATIONS                       | SCALE:                                                                                           | NTS                               | SHEET ;     | 3 OF 3  |           |
| I   S   I   G   TORONTO, ONTARIO                                 | ARE THE PROPERTY OF EDAC INC.,AND SHALL NOT BE REPRODUCED,OR COPIED OR USED AS THE BASIS FOR THE | DRAWING                           | NUMBER      |         | ISSUE     |
| YOUR CONNECTION TO QUALITY & SERVICE                             | O QUALITY & SERVICE WITHOUT WRITTEN PERMISSION.                                                  |                                   | 42 Assembly |         | 1         |