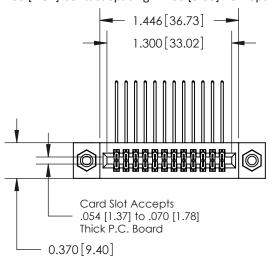

842/892 Series High Temp Card Edge Connector Part Number: 842-024-558-208

YOUR CONNECTION TO QUALITY & SERVICE

CANADA

NTS 842 Assembly

J.LEE

SHEET 1 OF 3

SECTION A-A

842 ENG MASTER