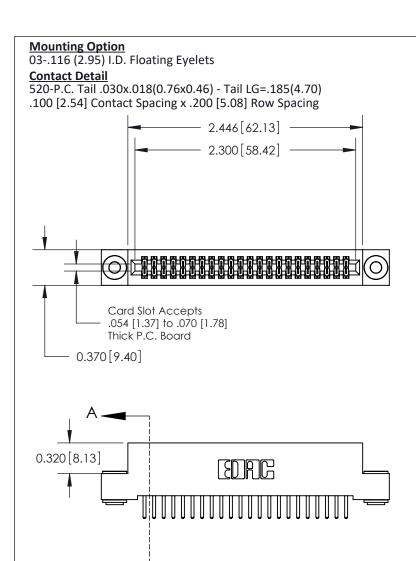

## **See Accompanying Pages for:**

- **Contact Bend Details**
- **Mounting Options**

842/892 Series High Temp Card Edge Connector Part Number: 842-044-520-203

| ACAD REFERENCE NO | 842 ENG MASTER   |
|-------------------|------------------|
| DRAWN: J.LEE      | DATE: OCT. 06/09 |
| CHECKED:          | DATE:            |
| SCALE: NTS        | SHEET 1 OF 3     |
| DRAWING NUMBER    | ISSUE            |