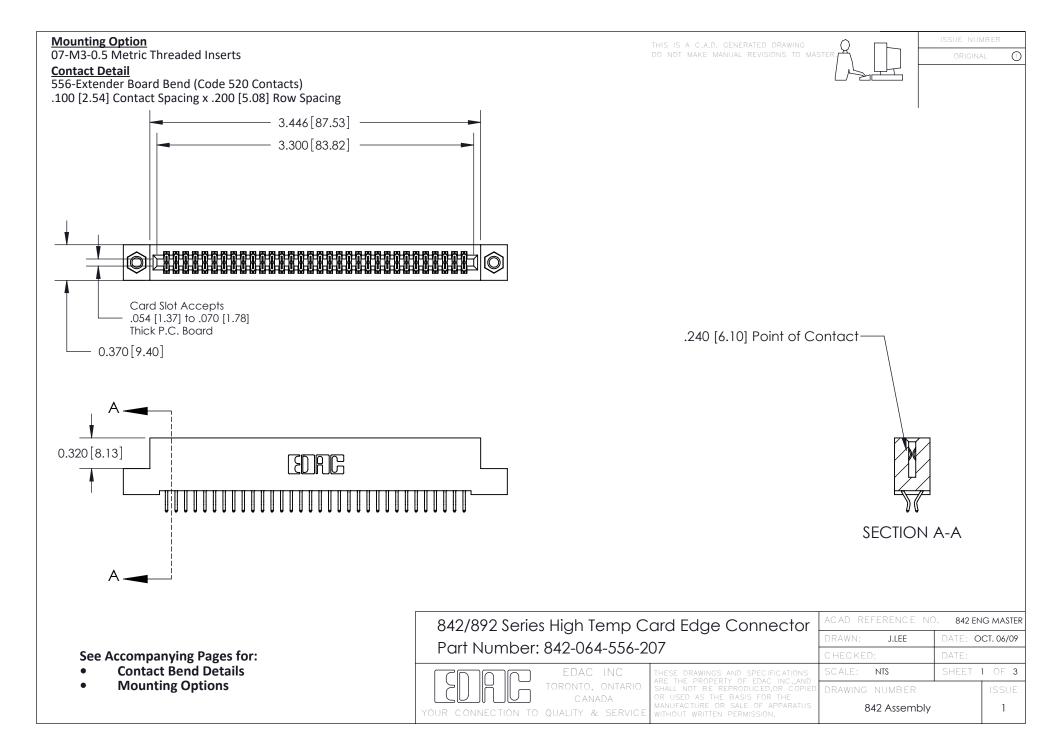

THIS IS A C.A.D. GENERATED DRAWING DO NOT MAKE MANUAL REVISIONS TO MASTER

ORIGINAL (1)



| 842/892 Series High Temp Card Edge Connector<br>Contact Bend Detail |                                                                                                 | ACAD REFERENCE NO. 842 ENG MASTER |             |                  |        |
|---------------------------------------------------------------------|-------------------------------------------------------------------------------------------------|-----------------------------------|-------------|------------------|--------|
|                                                                     |                                                                                                 | DRAWN:                            | J.LEE