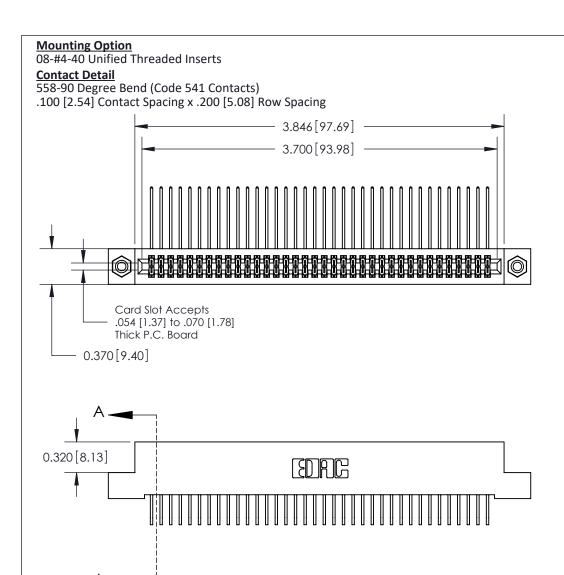

| 842/892 Series High Temp Card Edge Connector<br>Contact Bend Detail |                                                                 | ACAD REFERENCE NO. 842 ENG MASTER |        |                  |        |
|---------------------------------------------------------------------|-----------------------------------------------------------------|-----------------------------------|--------|------------------|--------|
|                                                                     |                                                                 | DRAWN:                            | J.LEE  | DATE: OCT. 06/09 |        |
|                                                                     |                                                                 | CHECKED:                          |        | DATE:            |        |
| EDAC INC                                                            | ABE THE DROBERTY OF FRACTING AND                                |                                   | NTS    | SHEET :          | 2 OF 3 |
| TORONTO, ONTARIO                                                    | SHALL NOT BE REPRODUCED, OR COPIED OR USED AS THE BASIS FOR THE | DRAWING                           | NUMBER |                  | ISSUE  |
| YOUR CONNECTION TO QUALITY & SERVICE                                | MANUFACTURE OR SALE OF APPARATUS WITHOUT WRITTEN PERMISSION.    | 842 Assembly                      |        |                  | 1      |