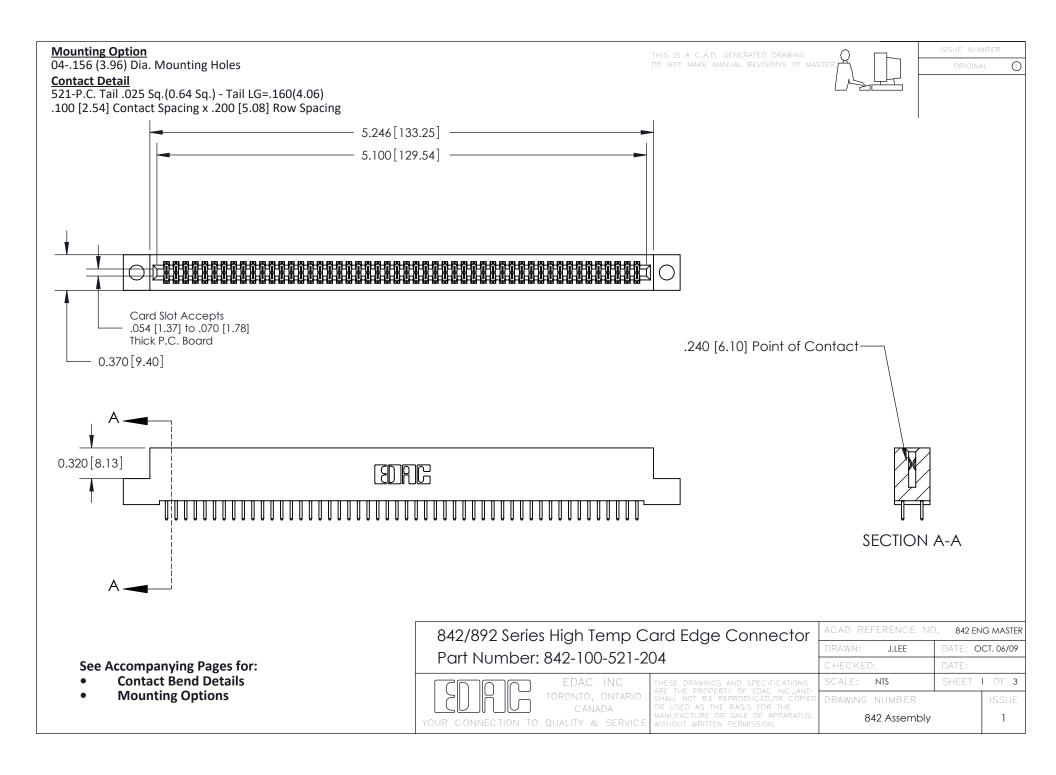

THIS IS A C.A.D. GENERATED DRAWING DO NOT MAKE MANUAL REVISIONS TO MASTER

ORIGINAL (1)



| 842/892 Series High Temp Card Edge Connector<br>Contact Bend Detail |                                                                                                 | ACAD REFERENCE NO. 842 ENG MASTER |             |                  |        |
|---------------------------------------------------------------------|-------------------------------------------------------------------------------------------------|-----------------------------------|-------------|------------------|--------|
|                                                                     |                                                                                                 | DRAWN:                            | J.LEE