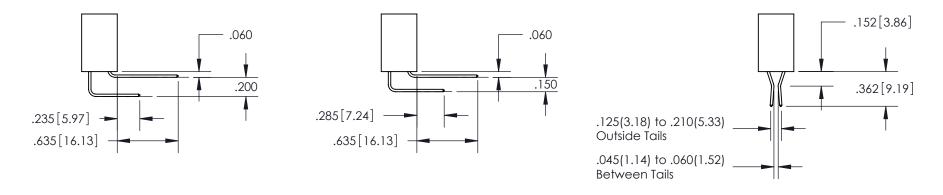

845-ENG-MASTER

INSULATOR MATERIAL: THERMOPLASTIC POLYESTER, UL 94V-0

DAP MATERIAL AVAILABLE UPON REQUEST

**Contact Code 558** 

CONTACT MATERIAL; COPPER ALLOY CONTACT PLATING: GOLD ON THE MATING AREA, TIN PLATING ON THE CONTACT TAILS, NICKEL UNDERPLATE

## 845/895 SERIES HIGH TEMP CARD EDGE CONNECTOR CONTACT CODE 555,556,558,559,560 DIMENSIONS

YOUR CONNECTION TO QUALITY & SERVICE

Contact Code 559

|   | ACAD REFERENCE NO. 845-ENG-MASTER |                  |  |  |  |
|---|-----------------------------------|------------------|--|--|--|
|   | DRAWN: R.STA.MONICA               | DATE:MAY.16/2017 |  |  |  |
|   | CHECKED:                          | DATE:            |  |  |  |
|   | SCALE: 1:1                        | SHEET 2 OF 2     |  |  |  |
| D | DRAWING NUMBER                    | ISSUE            |  |  |  |

Contact Code 560

845-ENG-MASTER