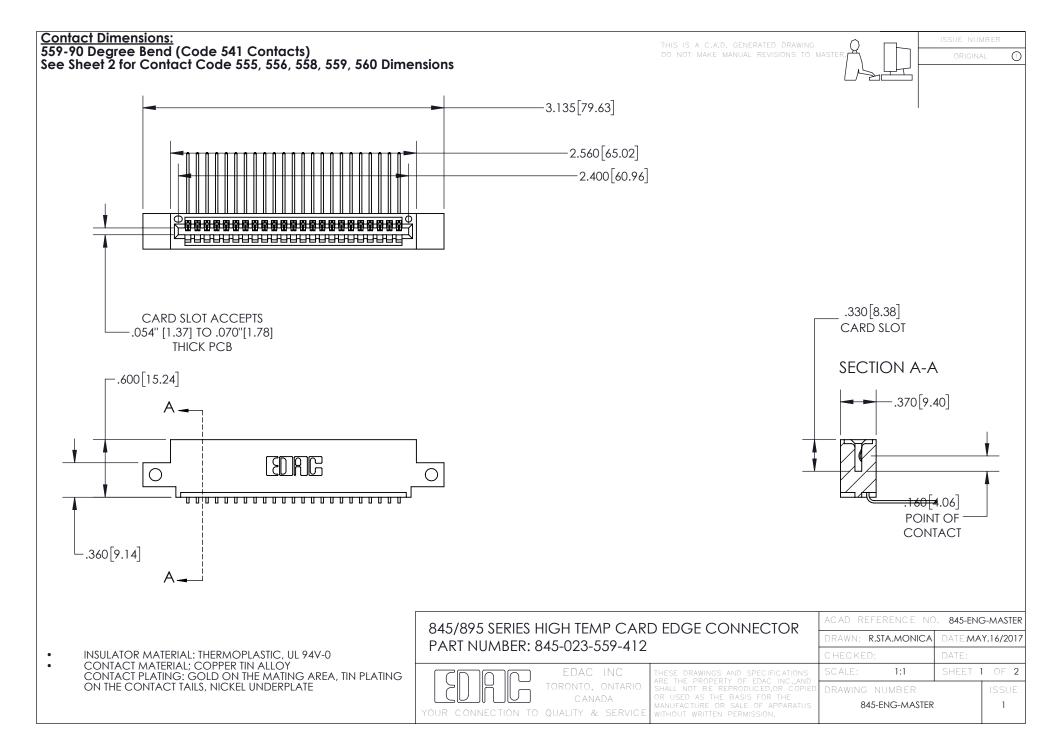

- INSULATOR MATERIAL: THERMOPLASTIC POLYESTER, UL 94V-0 DAP MATERIAL AVAILABLE UPON REQUEST
- CONTACT MATERIAL; COPPER ALLOY

CONTACT PLATING: GOLD ON THE MATING AREA, TIN PLATING ON THE CONTACT TAILS, NICKEL UNDERPLATE