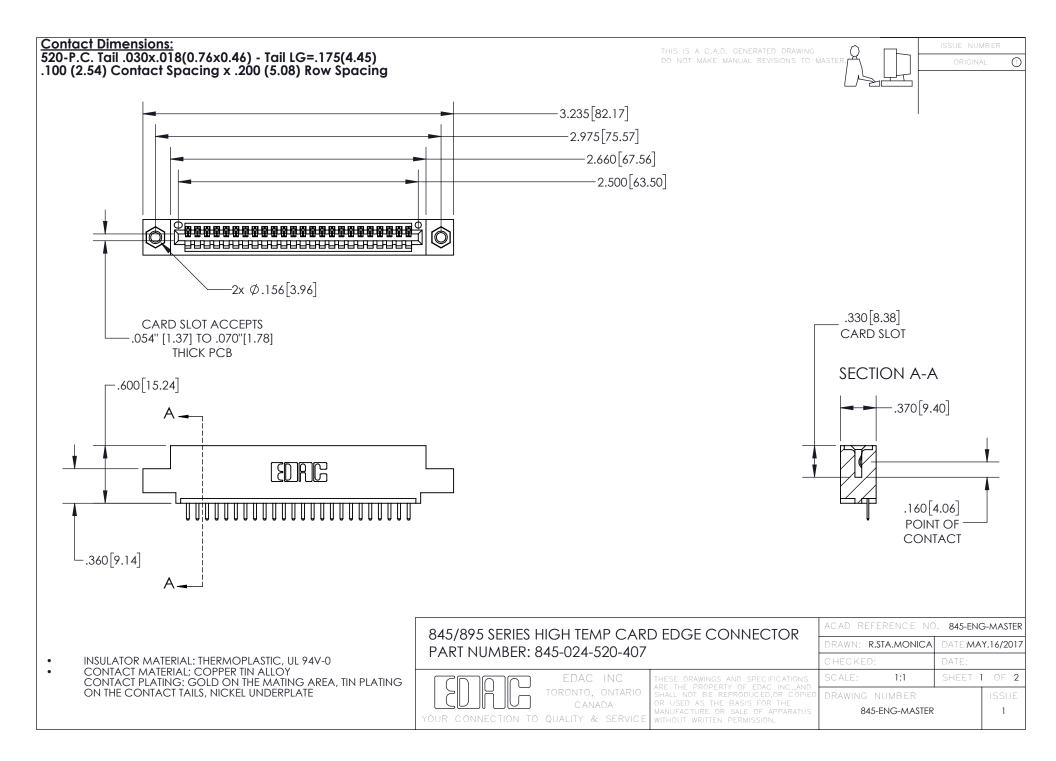

- INSULATOR MATERIAL: THERMOPLASTIC POLYESTER, UL 94V-0 DAP MATERIAL AVAILABLE UPON REQUEST
- CONTACT MATERIAL; COPPER ALLOY

CONTACT PLATING: GOLD ON THE MATING AREA, TIN PLATING ON THE CONTACT TAILS, NICKEL UNDERPLATE