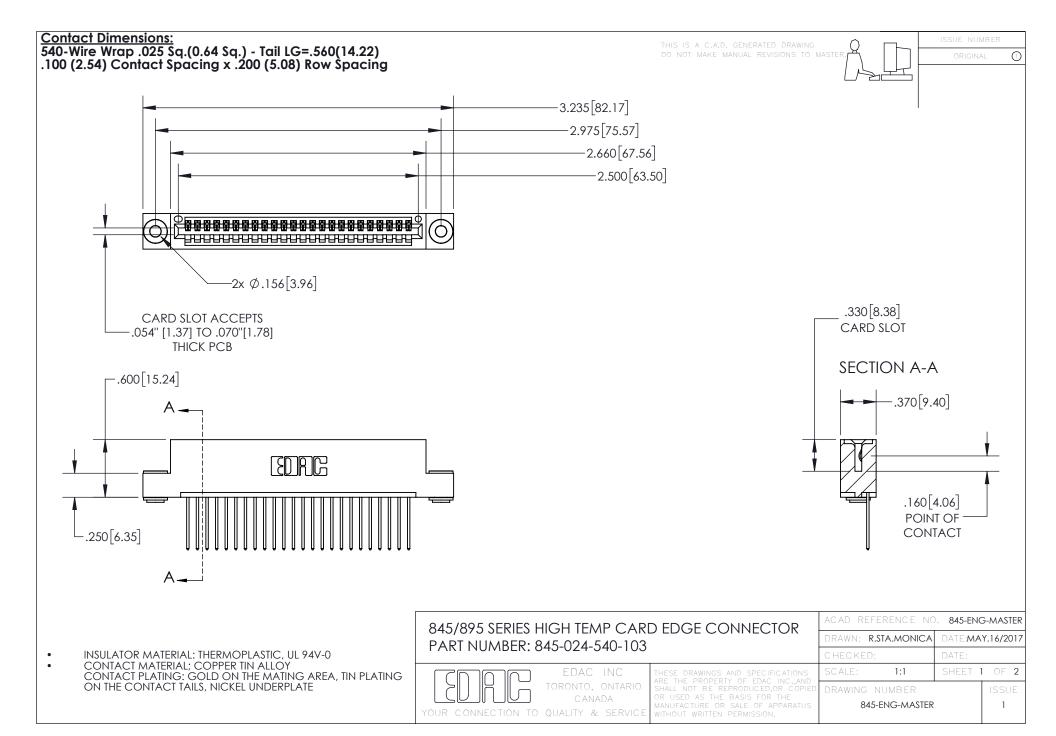

- INSULATOR MATERIAL: THERMOPLASTIC POLYESTER, UL 94V-0 DAP MATERIAL AVAILABLE UPON REQUEST
- CONTACT MATERIAL; COPPER ALLOY

CONTACT PLATING: GOLD ON THE MATING AREA, TIN PLATING ON THE CONTACT TAILS, NICKEL UNDERPLATE

## 845/895 SERIES HIGH TEMP CARD EDGE CONNECTOR CONTACT CODE 555,556,558,559,560 DIMENSIONS

YOUR CONNECTION TO QUALITY & SERVICE

|   | ACAD REFERENCE NO. 845-ENG-MASTER |                  |
|---|-----------------------------------|------------------|
|   | DRAWN: R.STA.MONICA               | DATE:MAY.16/2017 |
|   | CHECKED:                          | DATE:            |
| D | SCALE: 1:1                        | SHEET 2 OF 2     |
|   | DRAWING NUMBER                    | ISSUE            |

845-ENG-MASTER