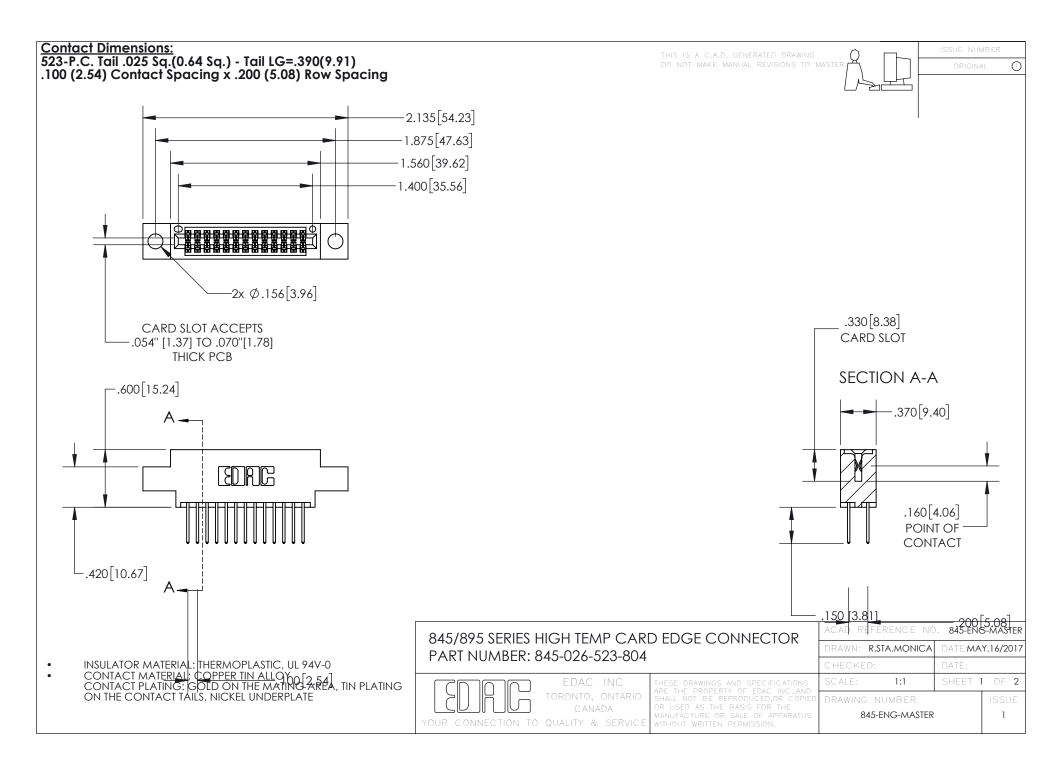

INSULATOR MATERIAL: THERMOPLASTIC POLYESTER, UL 94V-0 DAP MATERIAL AVAILABLE UPON REQUEST

CONTACT MATERIAL; COPPER ALLOY CONTACT PLATING: GOLD ON THE MATING AREA, TIN PLATING ON THE CONTACT TAILS, NICKEL UNDERPLATE