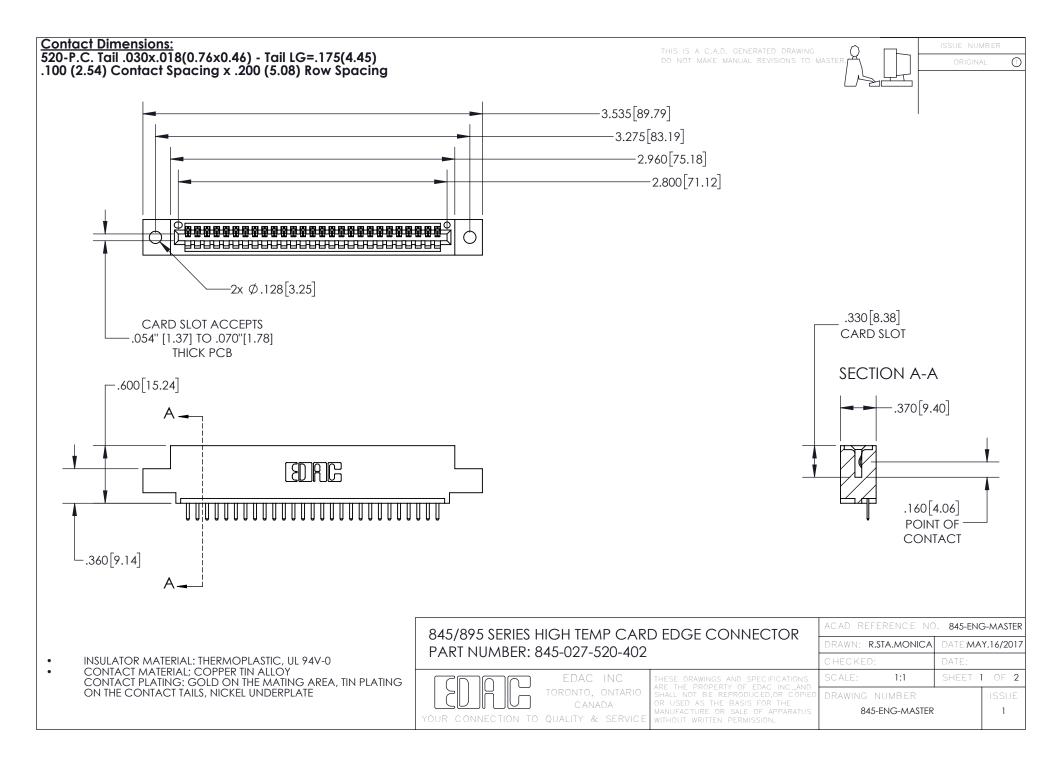

- INSULATOR MATERIAL: THERMOPLASTIC POLYESTER, UL 94V-0 DAP MATERIAL AVAILABLE UPON REQUEST
- CONTACT MATERIAL; COPPER ALLOY

CONTACT PLATING: GOLD ON THE MATING AREA, TIN PLATING ON THE CONTACT TAILS, NICKEL UNDERPLATE