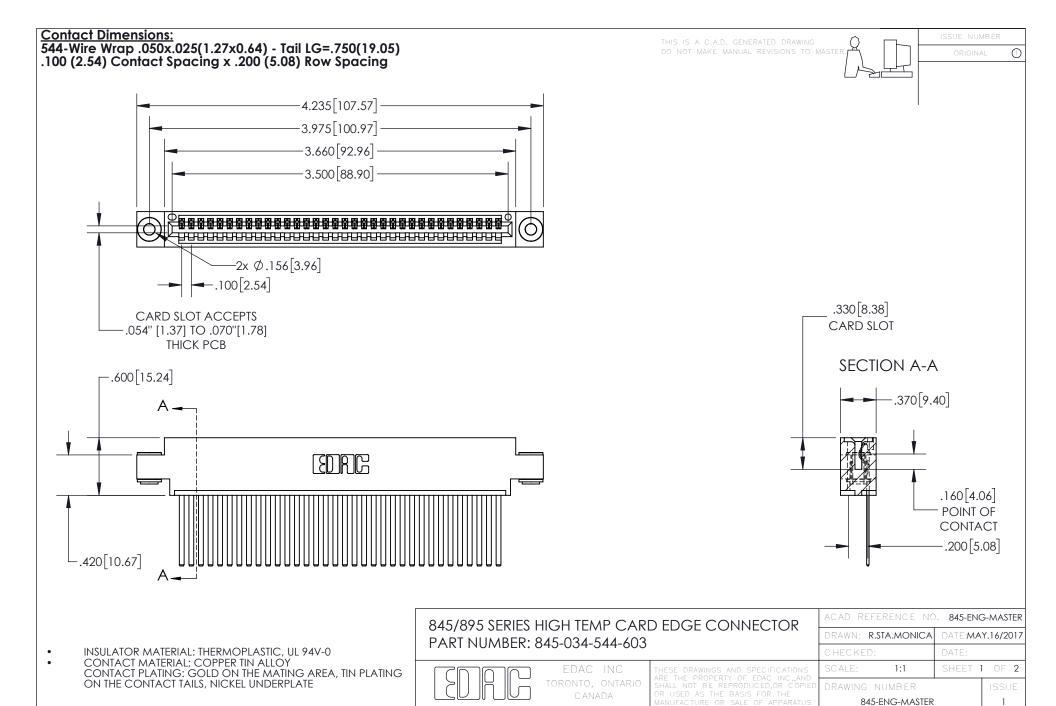

## 845/895 SERIES HIGH TEMP CARD EDGE CONNECTOR CONTACT CODE 555,556,558,559,560 DIMENSIONS

YOUR CONNECTION TO QUALITY & SERVICE

Contact Code 559

|   | ACAD REFERENCE NO. 845-ENG-MASTER |                  |  |
|---|-----------------------------------|------------------|--|
|   | DRAWN: R.STA.MONICA               | DATE:MAY.16/2017 |  |
|   | CHECKED:                          | DATE:            |  |
|   | SCALE: 1:1                        | SHEET 2 OF 2     |  |
| D | DRAWING NUMBER                    | ISSUE            |  |