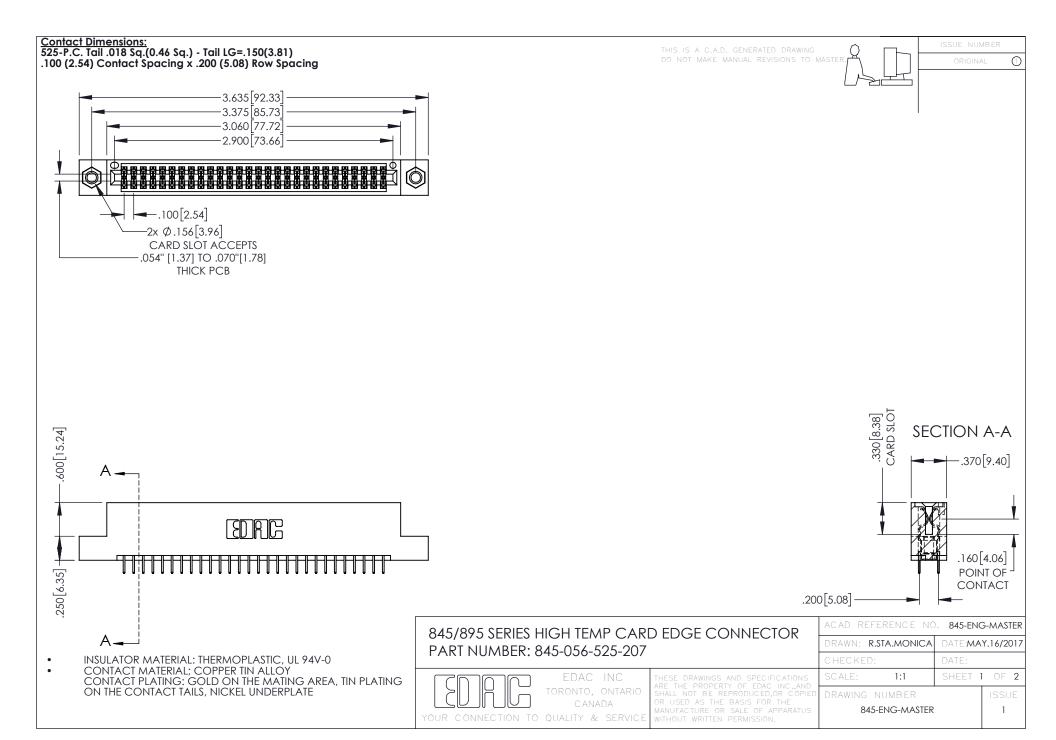

- INSULATOR MATERIAL: THERMOPLASTIC POLYESTER, UL 94V-0 DAP MATERIAL AVAILABLE UPON REQUEST
- CONTACT MATERIAL; COPPER ALLOY

**Contact Code 558** 

CONTACT PLATING: GOLD ON THE MATING AREA, TIN PLATING ON THE CONTACT TAILS, NICKEL UNDERPLATE

## 845/895 SERIES HIGH TEMP CARD EDGE CONNECTOR CONTACT CODE 555,556,558,559,560 DIMENSIONS

YOUR CONNECTION TO QUALITY & SERVICE

Contact Code 559

|   | ACAD REFERENCE NO   | . 845-ENG-MASTER |
|---|---------------------|------------------|
|   | DRAWN: R.STA.MONICA | DATE:MAY.16/2017 |
|   | CHECKED:            | DATE:            |
|   | SCALE: 1:1          | SHEET 2 OF 2     |
| D | DRAWING NUMBER      | ISSUE            |