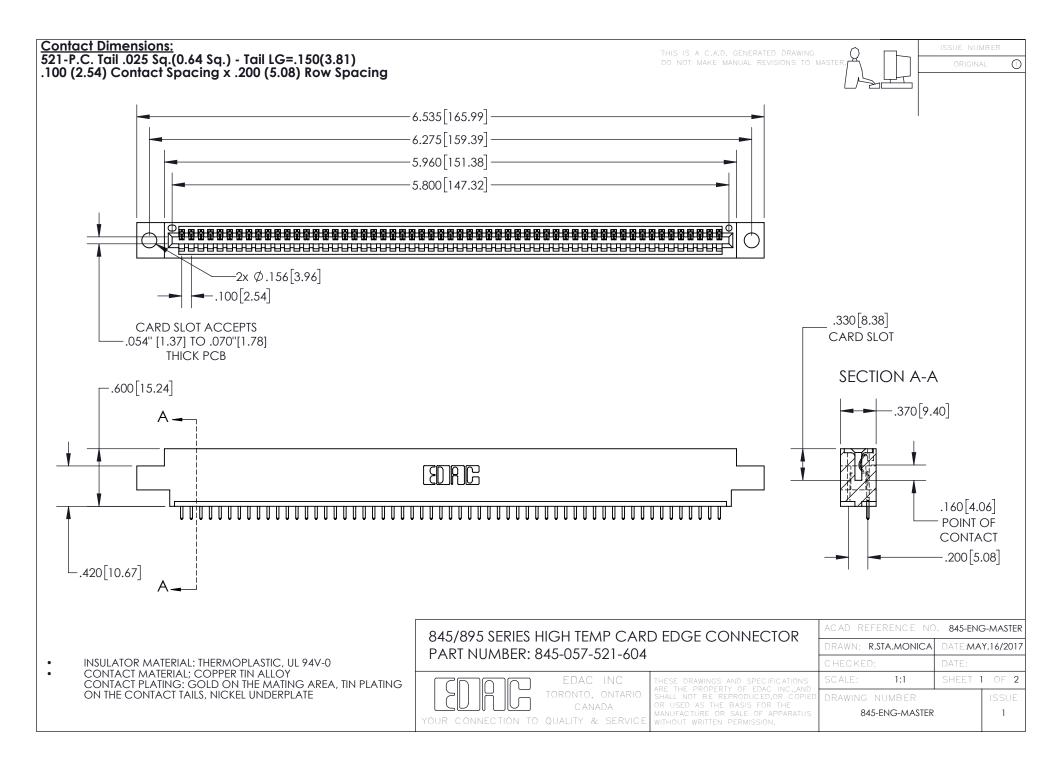

INSULATOR MATERIAL: THERMOPLASTIC POLYESTER, UL 94V-0 DAP MATERIAL AVAILABLE UPON REQUEST

**Contact Code 558** 

CONTACT MATERIAL; COPPER ALLOY CONTACT PLATING: GOLD ON THE MATING AREA, TIN PLATING ON THE CONTACT TAILS, NICKEL UNDERPLATE

## 845/895 SERIES HIGH TEMP CARD EDGE CONNECTOR CONTACT CODE 555,556,558,559,560 DIMENSIONS

YOUR CONNECTION TO QUALITY & SERVICE

Contact Code 559

|   | ACAD REFERENCE NO. 845-ENG-MASTER |                  |  |
|---|-----------------------------------|------------------|--|
|   | DRAWN: R.STA.MONICA               | DATE:MAY.16/2017 |  |
|   | CHECKED:                          | DATE:            |  |
|   | SCALE: 1:1                        | SHEET 2 OF 2     |  |
| D | DRAWING NUMBER                    | ISSUE            |  |