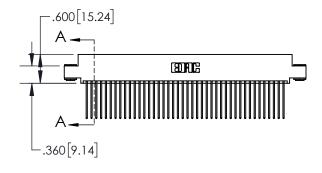

1

|            | .330[8.38]<br>CARD SLOT           |  |  |  |
|------------|-----------------------------------|--|--|--|
| -          | .370[9.40]                        |  |  |  |
|            | SECTION A-A                       |  |  |  |
| .150 [3.81 | .160[4.06]<br>POINT OF<br>CONTACT |  |  |  |
| -          | .200[5.08]                        |  |  |  |