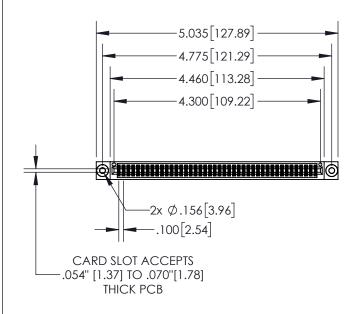

| 845/895 SERIES HIGH TEMP CARD EDGE CONNECTOR | ς |
|----------------------------------------------|---|
| PART NUMBER: 845-084-541-503                 |   |

|    | DRAWN: R.STA.MONICA DATE:MAY.16/20 |         | Y.16/2017 |
|----|------------------------------------|---------|-----------|
|    | CHECKED:                           | DATE:   |           |
| ,  | SCALE: 1:2                         | SHEET 1 | OF 2      |
| ED | DRAWING NUMBER                     |         | ISSUE     |
| 3  | 845-ENG-MASTER                     | 1       |           |

## 845/895 SERIES HIGH TEMP CARD EDGE CONNECTOR CONTACT CODE 555,556,558,559,560 DIMENSIONS

YOUR CONNECTION TO QUALITY & SERVICE

|   | ACAD REFERENCE NO. 845-ENG-MASTER |                  |  |  |  |
|---|-----------------------------------|------------------|--|--|--|
|   | DRAWN: R.STA.MONICA               | DATE:MAY.16/2017 |  |  |  |
|   | CHECKED:                          | DATE:            |  |  |  |
|   | SCALE: 1:1                        | SHEET 2 OF 2     |  |  |  |
| D | DRAWING NUMBER                    | ISSUE            |  |  |  |