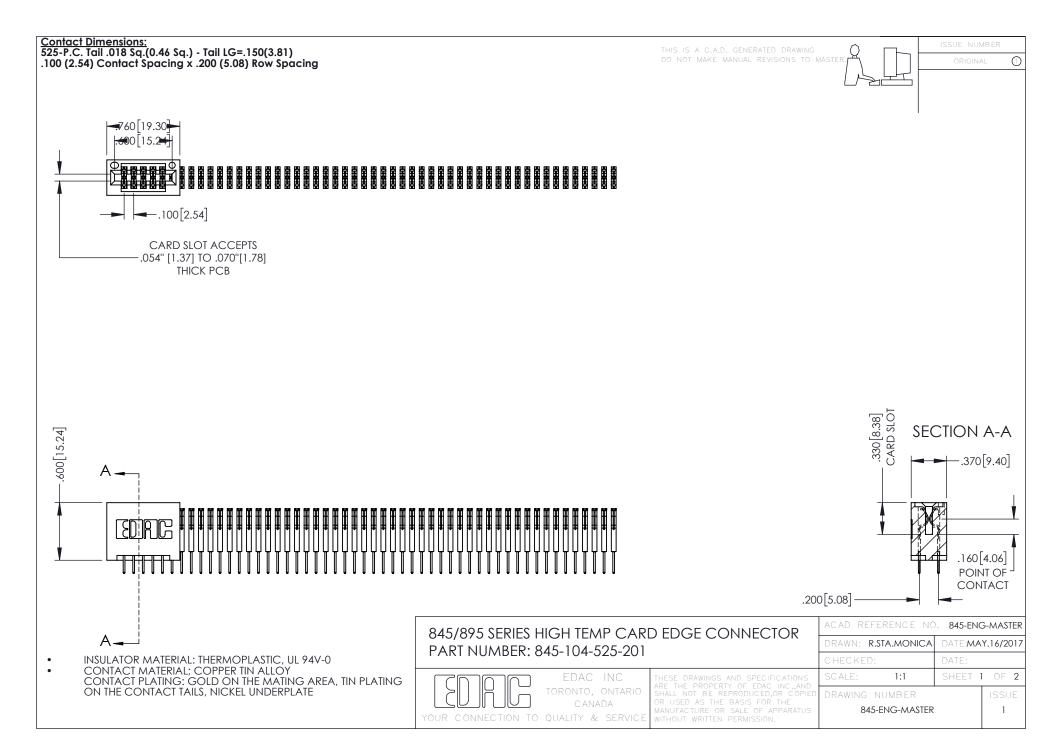

- INSULATOR MATERIAL: THERMOPLASTIC POLYESTER, UL 94V-0 DAP MATERIAL AVAILABLE UPON REQUEST
- CONTACT MATERIAL; COPPER ALLOY

**Contact Code 558** 

CONTACT PLATING: GOLD ON THE MATING AREA, TIN PLATING ON THE CONTACT TAILS, NICKEL UNDERPLATE

## 845/895 SERIES HIGH TEMP CARD EDGE CONNECTOR CONTACT CODE 555,556,558,559,560 DIMENSIONS

YOUR CONNECTION TO QUALITY & SERVICE

Contact Code 559

|   | ACAD REFERENCE NO   | . 845-ENG-MASTER |
|---|---------------------|------------------|
|   | DRAWN: R.STA.MONICA | DATE:MAY.16/2017 |
|   | CHECKED:            | DATE:            |
|   | SCALE: 1:1          | SHEET 2 OF 2     |
| D | DRAWING NUMBER      | ISSUE            |

Contact Code 560

845-ENG-MASTER