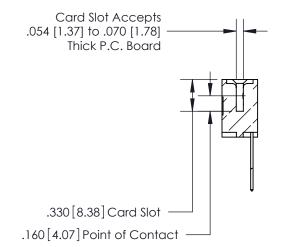

.165[4.19] .375 [9.54] .125(3.18) to .210(5.33) .125(3.18) to .210(5.33)

**Contact Code 558** 

**Contact Code 559** 

**Contact Code 560** 

INSULATOR MATERIAL: THERMOPLASTIC POLYESTER, UL 94V-0 CONTACT MATERIAL; COPPER, NICKEL, TIN ALLOY CA-725 CONTACT PLATING: GOLD ON THE MATING AREA, TIN-LEAD ON THE CONTACT TAILS, NICKEL UNDERPLATE