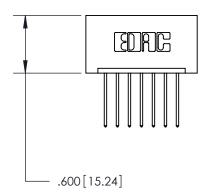

THIS IS A C.A.D. GENERATED DRAWING DO NOT MAKE MANUAL REVISIONS TO MASTER.

ISSUE NUMBER

ORIGINAL

1

.060 [1.52] .200 [5.08] .210[5.33] -.660 [16.76]

.060 [1.52] .150 [3.81] .260[6.6] -**Outside Tails** .660[16.76]

**Outside Tails** 

|  | ACAD REFERENCE NO. |       | 846-ENG-MASTER |           |
|--|--------------------|-------|----------------|-----------|
|  | DRAWN:             | J.LEE | DATE: AF       | PR. 22/09 |
|  | CHECKED:           |       | DATE:          |           |
|  | SCALE:             | 1:1   | SHEET          | 2 OF 2    |
|  | DRAWING NUMBER     |       | ISSUE          |           |