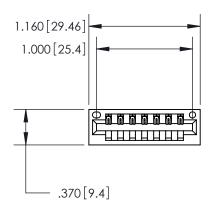

Contact Dimensions: 540-Wire Wrap .025 Sq. (0.64 Sq.) - Tail LG. =.560 (14.22) .125 (3.18) Contact Spacing x .250 (6.35) Row Spacing

- INSULATOR MATERIAL: THERMOPLASTIC POLYESTER, UL 94V-0 CONTACT MATERIAL; COPPER, NICKEL, TIN ALLOY CA-725
- CONTACT PLATING: GOLD ON THE MATING AREA, TIN-LEAD ON THE CONTACT TAILS, NICKEL UNDERPLATE

THIS IS A C.A.D. GENERATED DRAWING DO NOT MAKE MANUAL REVISIONS TO MASTER.

ISSUE NUMBER ORIGINAL

846/896 SERIES HIGH TEMP CARD EDGE CONNECTOR PART NUMBER: 846-007-540-101

**EDAC INC** TORONTO, ONTARIO CANADA