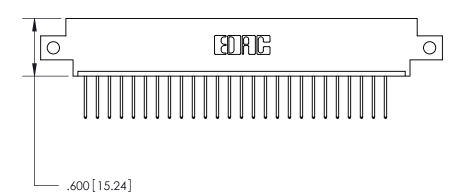

<u>Contact Dimensions:</u> 522-P.C. Tail .025 Sq. (0.64 Sq.) - Tail LG. =.440 (11.18) .125 (3.18) Contact Spacing x .250 (6.35) Row Spacing

THIS IS A C.A.D. GENERATED DRAWING DO NOT MAKE MANUAL REVISIONS TO MASTER.

ISSUE NUMBER

ORIGINAL

Card Slot Accepts .054 [1.37] to .070 [1.78] Thick P.C. Board .330 [8.38] Card Slot .160 [4.07] Point of Contact -

INSULATOR MATERIAL: THERMOPLASTIC POLYESTER, UL 94V-0 CONTACT MATERIAL; COPPER, NICKEL, TIN ALLOY CA-725 CONTACT PLATING: GOLD ON THE MATING AREA, TIN-LEAD