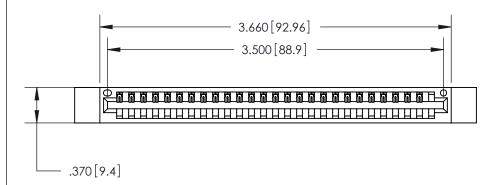

ISSUE NUMBER

ORIGINAL

Card Slot Accepts .054 [1.37] to .070 [1.78] Thick P.C. Board .330 [8.38] Card Slot .160 [4.07] Point of Contact -

INSULATOR MATERIAL: THERMOPLASTIC POLYESTER, UL 94V-0 CONTACT MATERIAL; COPPER, NICKEL, TIN ALLOY CA-725 CONTACT PLATING: GOLD ON THE MATING AREA, TIN-LEAD

ON THE CONTACT TAILS, NICKEL UNDERPLATE

846/896 SERIES HIGH TEMP CARD EDGE CONNECTOR PART NUMBER: 846-027-522-612

YOUR CONNECTION TO QUALITY & SERVICE

**EDAC INC** TORONTO, ONTARIO CANADA

THESE DRAWINGS AND SPECIFICATIONS ARE THE PROPERTY OF EDAC INC., AND SHALL NOT BE REPRODUCED, OR COPIED OR USED AS THE BASIS FOR THE MANUFACTURE OR SALE OF APPARATUS WITHOUT WRITTEN PERMISSION.