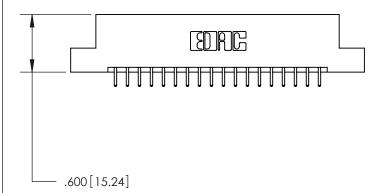

THIS IS A C.A.D. GENERATED DRAWING DO NOT MAKE MANUAL REVISIONS TO MASTER.

ISSUE NUMBER

.165[4.19]

.375 [9.54]

ORIGINAL

1

.060 [1.52] .125(3.18) to .210(5.33) **Outside Tails** .125(3.18) to .210(5.33) **Outside Tails** 