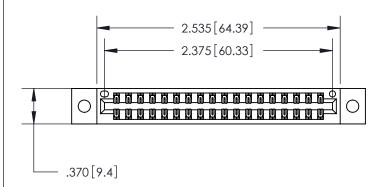

846/896 SERIES HIGH TEMP CARD EDGE CONNECTOR PART NUMBER: 846-036-521-202

**EDAC INC** TORONTO, ONTARIO CANADA

THESE DRAWINGS AND SPECIFICATIONS ARE THE PROPERTY OF EDAC INC., AND SHALL NOT BE REPRODUCED, OR COPIED OR USED AS THE BASIS FOR THE MANUFACTURE OR SALE OF APPARATUS WITHOUT WRITTEN PERMISSION.

<u>Contact Dimensions:</u>
521-P.C. Tail .025 Sq. (0.64 Sq.) - Tail LG. =.150 (3.81)
.125 (3.18) Contact Spacing x .250 (6.35) Row Spacing

THIS IS A C.A.D. GENERATED DRAWING DO NOT MAKE MANUAL REVISIONS TO MASTER.