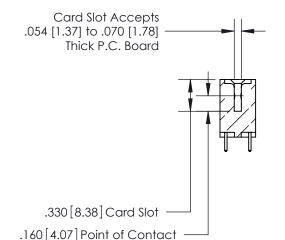

## 846/896 SERIES HIGH TEMP CARD EDGE CONNECTOR CONTACT CODE 555,556,558,559,560 DIMENSIONS

.150 [3.81]

YOUR CONNECTION TO QUALITY & SERVICE

**Contact Code 559** 

**EDAC INC** TORONTO, ONTARIO CANADA

THESE DRAWINGS AND SPECIFICATIONS ARE THE PROPERTY OF EDAC INC.,AND SHALL NOT BE REPRODUCED, OR COPIED OR USED AS THE BASIS FOR THE MANUFACTURE OR SALE OF APPARATUS WITHOUT WRITTEN PERMISSION.