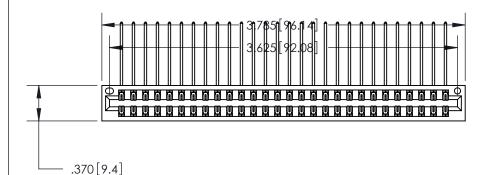

ISSUE NUMBER

ORIGINAL

1

Card Slot Accepts .054 [1.37] to .070 [1.78] Thick P.C. Board .330 [8.38] Card Slot .160 [4.07] Point of Contact -

INSULATOR MATERIAL: THERMOPLASTIC POLYESTER, UL 94V-0 CONTACT MATERIAL; COPPER, NICKEL, TIN ALLOY CA-725

.600 [15.24]

CONTACT PLATING: GOLD ON THE MATING AREA, TIN-LEAD ON THE CONTACT TAILS, NICKEL UNDERPLATE

846/896 SERIES HIGH TEMP CARD EDGE CONNECTOR PART NUMBER: 846-056-558-201

YOUR CONNECTION TO QUALITY & SERVICE