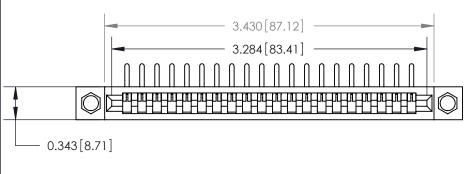

**Mounting Option** 

#4-40 Unified Threaded Inserts

## **Contact Detail**

90 Degree Bend (Code 527 Contacts)

.156 [3.96] Contact Spacing x .200 [5.08] Row Spacing

## SECTION A-A .095 [2.41] Point of Contact (Measured from bottom of Card Slot) Card Slot Accepts .054 [1.37] to .070 [1.78] Thick P.C. Board

**See Accompanying Page for:** 

**Contact Bend Details** 

807/857 Series High Temp Card Edge Connector Part Number: 857-020-559-108