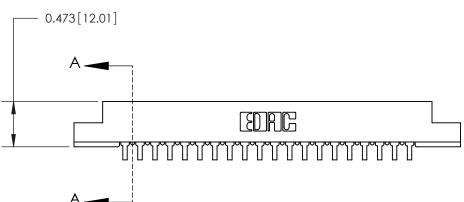

## SECTION A-A .095 [2.41] Point of Contact (Measured from bottom of Card Slot) Card Slot Accepts .054 [1.37] to .070 [1.78] Thick P.C. Board

**See Accompanying Page for:** 

**Contact Bend Details** 

807/857 Series High Temp Card Edge Connector Part Number: 857-020-559-108