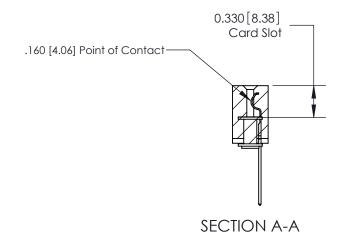

## **Contact Detail**

542-Wire Wrap .025 Sq.(0.64 Sq.) - Tail LG=.645(16.38) .156 [3.96] Contact Spacing x .200 [5.08] Row Spacing

> 2.806 [71.27] 2.660 [67.56] Card Slot Accepts .054 [1.37] to .070 [1.78] Thick P.C. Board 0.370 [9.40]