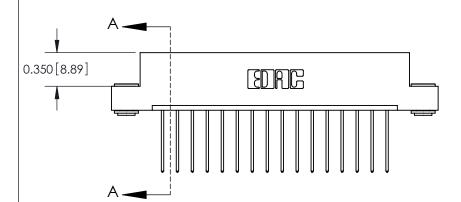

**Mounting Option** 

03-.116 (2.95) I.D. Floating Eyelets

## **Contact Detail**

542-Wire Wrap .025 Sq.(0.64 Sq.) - Tail LG=.645(16.38) .156 [3.96] Contact Spacing x .200 [5.08] Row Spacing

> 2.806 [71.27] 2.660 [67.56] Card Slot Accepts .054 [1.37] to .070 [1.78] Thick P.C. Board 0.370 [9.40]