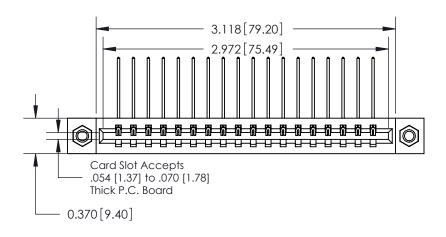

**Mounting Option** 

07-M3-0.5 Metric Threaded Inserts

## **Contact Detail**

559-90 Degree Bend (Code 541 Contacts)

.156 [3.96] Contact Spacing x .200 [5.08] Row Spacing

THIS IS A C.A.D. GENERATED DRAWING DO NOT MAKE MANUAL REVISIONS TO MASTER.

ISSUE NUMBER

ORIGINAL

**See Accompanying Pages for:** 

**Contact Bend Details** 

837/887 Series High Temp Card Edge Connector Part Number: 887-018-559-607

**EDAC INC** TORONTO, ONTARIO CANADA

THESE DRAWINGS AND SPECIFICATIONS ARE THE PROPERTY OF EDAC INC.,AND SHALL NOT BE REPRODUCED, OR COPIED OR USED AS THE BASIS FOR THE MANUFACTURE OR SALE OF APPARATUS WITHOUT WRITTEN PERMISSION.