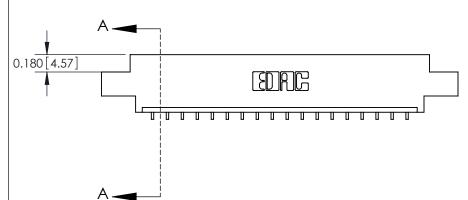

**See Accompanying Pages for:** 

**Contact Bend Details** 

837/887 Series High Temp Card Edge Connector Part Number: 887-018-559-607

**EDAC INC** TORONTO, ONTARIO CANADA

THESE DRAWINGS AND SPECIFICATIONS ARE THE PROPERTY OF EDAC INC.,AND SHALL NOT BE REPRODUCED, OR COPIED OR USED AS THE BASIS FOR THE MANUFACTURE OR SALE OF APPARATUS WITHOUT WRITTEN PERMISSION.