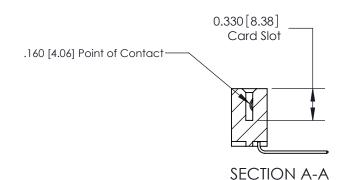

**See Accompanying Pages for:** 

**Contact Bend Details** 

837/887 Series High Temp Card Edge Connector Part Number: 887-018-559-607

**EDAC INC** TORONTO, ONTARIO CANADA

THESE DRAWINGS AND SPECIFICATIONS ARE THE PROPERTY OF EDAC INC.,AND SHALL NOT BE REPRODUCED, OR COPIED OR USED AS THE BASIS FOR THE MANUFACTURE OR SALE OF APPARATUS WITHOUT WRITTEN PERMISSION.