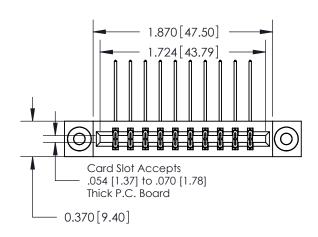

ISSUE NUMBER ORIGINAL

837/887 Series High Temp Card Edge Connector Part Number: 887-020-559-803

YOUR CONNECTION TO QUALITY & SERVICE

**EDAC INC** TORONTO, ONTARIO CANADA

THESE DRAWINGS AND SPECIFICATIONS ARE THE PROPERTY OF EDAC INC.,AND SHALL NOT BE REPRODUCED, OR COPIED OR USED AS THE BASIS FOR THE MANUFACTURE OR SALE OF APPARATUS WITHOUT WRITTEN PERMISSION.