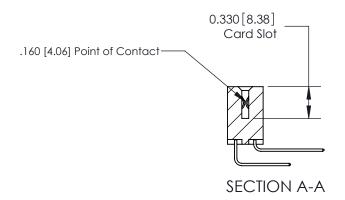

ISSUE NUMBER ORIGINAL

837/887 Series High Temp Card Edge Connector Part Number: 887-020-559-803

YOUR CONNECTION TO QUALITY & SERVICE

**EDAC INC** TORONTO, ONTARIO CANADA

THESE DRAWINGS AND SPECIFICATIONS ARE THE PROPERTY OF EDAC INC.,AND SHALL NOT BE REPRODUCED, OR COPIED OR USED AS THE BASIS FOR THE MANUFACTURE OR SALE OF APPARATUS WITHOUT WRITTEN PERMISSION.