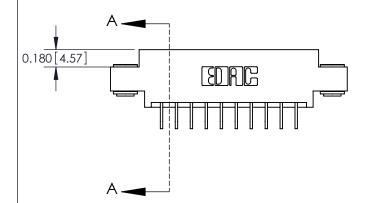

ISSUE NUMBER ORIGINAL

837/887 Series High Temp Card Edge Connector Part Number: 887-020-559-803

YOUR CONNECTION TO QUALITY & SERVICE

**EDAC INC** TORONTO, ONTARIO CANADA

THESE DRAWINGS AND SPECIFICATIONS ARE THE PROPERTY OF EDAC INC.,AND SHALL NOT BE REPRODUCED, OR COPIED OR USED AS THE BASIS FOR THE MANUFACTURE OR SALE OF APPARATUS WITHOUT WRITTEN PERMISSION.