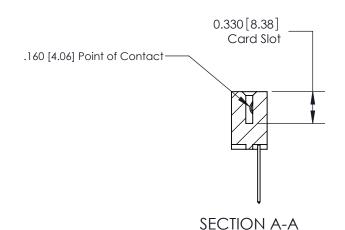

ISSUE NUMBER

ORIGINAL

1

|                     | 837/887 Series High Temp Card Edge Connector |                                   | ACAD REFERENCE | NO. 837 EN       | 837 ENG MASTER |  |
|---------------------|----------------------------------------------|-----------------------------------|----------------|------------------|----------------|--|
| Contact Bend Detail |                                              | DRAWN: J.LEE                      | DATE: OC       | DATE: OCT. 06/09 |                |  |
|                     | Confider Bend Defall                         |                                   | CHECKED:       | DATE:            |                |  |
|                     | EDAC INC THESE DRAWINGS                      | THESE DRAWINGS AND SPECIFICATIONS | SCALE: NTS     | SHEET            | 2 <b>OF</b> 2  |  |
|                     | TORONTO, ONTARIO                             | MANUFACTURE OR SALE OF APPARATUS  | DRAWING NUMBER |                  | ISSUE          |  |
|                     | YOUR CONNECTION TO QUALITY & SERVICE         |                                   | 837 Assembly   |                  | 1              |  |