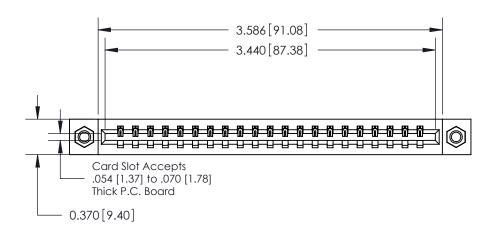

## **Contact Detail**

540-Wire Wrap .025 Sq.(0.64 Sq.) - Tail LG=.560(14.22)

.156 [3.96] Contact Spacing x .200 [5.08] Row Spacing

THIS IS A C.A.D. GENERATED DRAWING DO NOT MAKE MANUAL REVISIONS TO MASTER.

ISSUE NUMBER

ORIGINAL

**See Accompanying Pages for:** 

**Contact Bend Details** 

837/887 Series High Temp Card Edge Connector Part Number: 887-021-540-607

YOUR CONNECTION TO QUALITY & SERVICE

**EDAC INC** TORONTO, ONTARIO CANADA