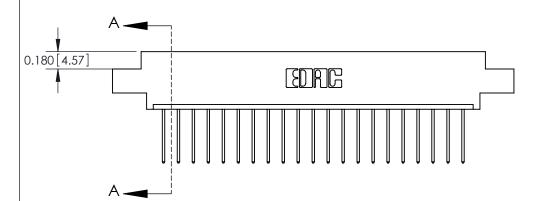

ISSUE NUMBER

ORIGINAL

**See Accompanying Pages for:** 

**Contact Bend Details** 

837/887 Series High Temp Card Edge Connector Part Number: 887-021-540-607

YOUR CONNECTION TO QUALITY & SERVICE

**EDAC INC** TORONTO, ONTARIO CANADA

ISSUE NUMBER

ORIGINAL

1

|                     | 837/887 Series High Temp Card Edge Connector |                                   | ACAD REFERENCE | NO. 837 EN       | 837 ENG MASTER |  |
|---------------------|----------------------------------------------|-----------------------------------|----------------|------------------|----------------|--|
| Contact Bend Detail |                                              | DRAWN: J.LEE                      | DATE: OC       | DATE: OCT. 06/09 |                |  |
|                     | Confider Bend Defall                         |                                   | CHECKED:       | DATE:            |                |  |
|                     | EDAC INC THESE DRAWINGS                      | THESE DRAWINGS AND SPECIFICATIONS | SCALE: NTS     | SHEET            | 2 <b>OF</b> 2  |  |
|                     | TORONTO, ONTARIO                             | MANUFACTURE OR SALE OF APPARATUS  | DRAWING NUMBER |                  | ISSUE          |  |
|                     | YOUR CONNECTION TO QUALITY & SERVICE         |                                   | 837 Assembly   |                  | 1              |  |