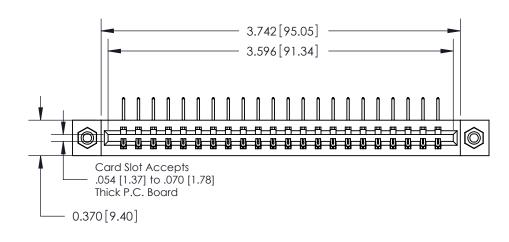

**Mounting Option** 

08-#4-40 Unified Threaded Inserts

**See Accompanying Pages for:** 

**Contact Bend Details** 

837/887 Series High Temp Card Edge Connector Part Number: 887-022-558-608

YOUR CONNECTION TO QUALITY & SERVICE

**EDAC INC** TORONTO, ONTARIO CANADA