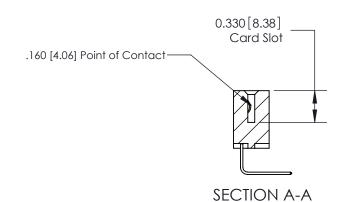

## **Contact Detail**

558-90 Degree Bend (Code 541 Contacts)

.156 [3.96] Contact Spacing x .200 [5.08] Row Spacing

THIS IS A C.A.D. GENERATED DRAWING DO NOT MAKE MANUAL REVISIONS TO MASTER.

ISSUE NUMBER

ORIGINAL