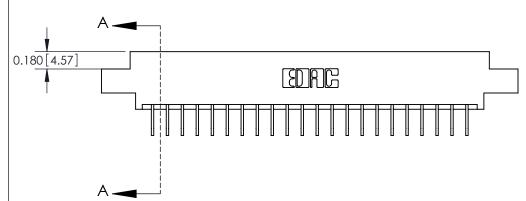

**See Accompanying Pages for:** 

**Contact Bend Details** 

837/887 Series High Temp Card Edge Connector Part Number: 887-022-558-608

YOUR CONNECTION TO QUALITY & SERVICE

**EDAC INC** TORONTO, ONTARIO CANADA