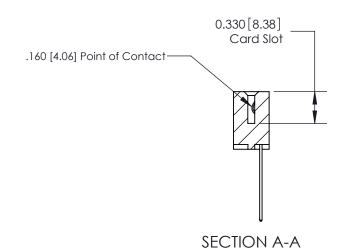

ORIGINAL

1

|  | 837/887 Series High Temp Card Edge Connector<br>Contact Bend Detail   |                                                                                                                                                                                                  | ACAD REFERENCE | NO. 837 EN | 837 ENG MASTER   |  |
|--|-----------------------------------------------------------------------|--------------------------------------------------------------------------------------------------------------------------------------------------------------------------------------------------|----------------|------------|------------------|--|
|  |                                                                       |                                                                                                                                                                                                  | DRAWN: J.LEE   | DATE: OC   | DATE: OCT. 06/09 |  |
|  |                                                                       |                                                                                                                                                                                                  | CHECKED:       | DATE:      | DATE:            |  |
|  | EDAC INC TORONTO, ONTARIO CANADA YOUR CONNECTION TO QUALITY & SERVICE | THESE DRAWINGS AND SPECIFICATIONS ARE THE PROPERTY OF EDAC INC.,AND SHALL NOT BE REPRODUCED, OR COPIED OR USED AS THE BASIS FOR THE MANUFACTURE OR SALE OF APPARATUS WITHOUT WRITTEN PERMISSION. | SCALE: NTS     | SHEET      | 2 <b>OF</b> 2    |  |
|  |                                                                       |                                                                                                                                                                                                  | DRAWING NUMBER |            | ISSUE            |  |
|  |                                                                       |                                                                                                                                                                                                  | 837 Assembly   |            | 1                |  |