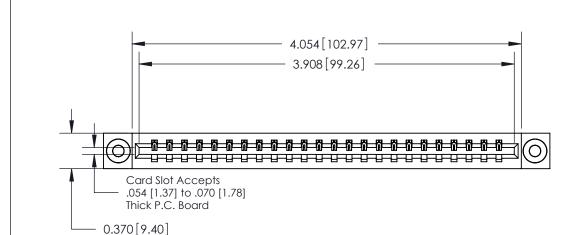

**Mounting Option** 

03-.116 (2.95) I.D. Floating Eyelets

## **Contact Detail**

544-Wire Wrap .050x.025(1.27x0.64) - Tail LG=.750(19.05)

.156 [3.96] Contact Spacing x .200 [5.08] Row Spacing

THIS IS A C.A.D. GENERATED DRAWING DO NOT MAKE MANUAL REVISIONS TO MASTER.

ISSUE NUMBER

ORIGINAL

837/887 Series High Temp Card Edge Connector Part Number: 887-024-544-603

YOUR CONNECTION TO QUALITY & SERVICE

**EDAC INC** TORONTO, ONTARIO CANADA

THESE DRAWINGS AND SPECIFICATIONS ARE THE PROPERTY OF EDAC INC.,AND SHALL NOT BE REPRODUCED, OR COPIED OR USED AS THE BASIS FOR THE MANUFACTURE OR SALE OF APPARATUS WITHOUT WRITTEN PERMISSION.

ACAD REFERENCE NO. 837 ENG MASTER DRAWN: J.LEE DATE: OCT. 06/09 CHECKED: DATE: SHEET 1 OF 2 SCALE: DRAWING NUMBER **ISSUE** 837 Assembly

**See Accompanying Pages for:** 

**Contact Bend Details** 

ISSUE NUMBER