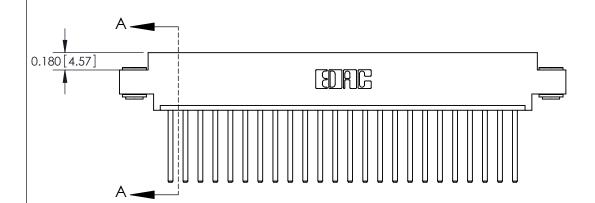

ACAD REFERENCE NO. 837 ENG MASTER DRAWN: J.LEE DATE: OCT. 06/09 CHECKED: DATE: SHEET 1 OF 2 SCALE: DRAWING NUMBER **ISSUE** 837 Assembly

**See Accompanying Pages for:** 

**Contact Bend Details** 

ISSUE NUMBER

ORIGINAL

1

|  | 837/887 Series High Temp Card Edge Connector<br>Contact Bend Detail   |                                                                                                                                                                                                  | ACAD REFERENCE | NO. 837 EN | 837 ENG MASTER   |  |
|--|-----------------------------------------------------------------------|--------------------------------------------------------------------------------------------------------------------------------------------------------------------------------------------------|----------------|------------|------------------|--|
|  |                                                                       |                                                                                                                                                                                                  | DRAWN: J.LEE   | DATE: OC   | DATE: OCT. 06/09 |  |
|  |                                                                       |                                                                                                                                                                                                  | CHECKED:       | DATE:      | DATE:            |  |
|  | EDAC INC TORONTO, ONTARIO CANADA YOUR CONNECTION TO QUALITY & SERVICE | THESE DRAWINGS AND SPECIFICATIONS ARE THE PROPERTY OF EDAC INC.,AND SHALL NOT BE REPRODUCED, OR COPIED OR USED AS THE BASIS FOR THE MANUFACTURE OR SALE OF APPARATUS WITHOUT WRITTEN PERMISSION. | SCALE: NTS     | SHEET      | 2 <b>OF</b> 2    |  |
|  |                                                                       |                                                                                                                                                                                                  | DRAWING NUMBER |            | ISSUE            |  |
|  |                                                                       |                                                                                                                                                                                                  | 837 Assembly   |            | 1                |  |