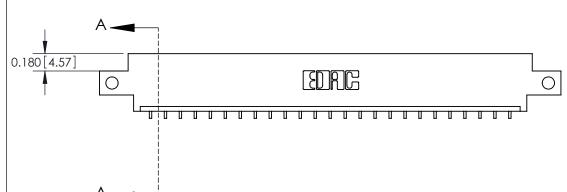

**Mounting Option** 

12-.128 (3.25) Dia. Side Mounting Holes

**See Accompanying Pages for:** 

**Contact Bend Details** 

837/887 Series High Temp Card Edge Connector Part Number: 887-025-559-612

**EDAC INC** TORONTO, ONTARIO CANADA

THESE DRAWINGS AND SPECIFICATIONS ARE THE PROPERTY OF EDAC INC.,AND SHALL NOT BE REPRODUCED, OR COPIED OR USED AS THE BASIS FOR THE MANUFACTURE OR SALE OF APPARATUS WITHOUT WRITTEN PERMISSION.