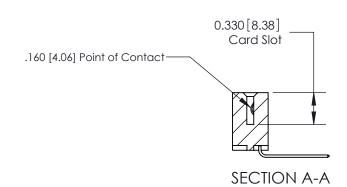

## **Contact Detail**

559-90 Degree Bend (Code 541 Contacts)

.156 [3.96] Contact Spacing x .200 [5.08] Row Spacing

THIS IS A C.A.D. GENERATED DRAWING DO NOT MAKE MANUAL REVISIONS TO MASTER.

ISSUE NUMBER

ORIGINAL