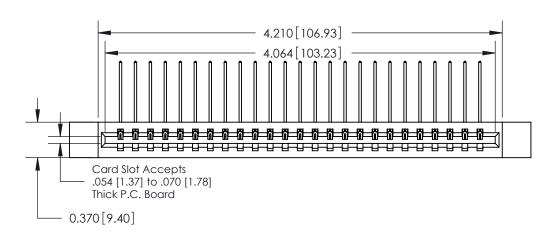

**Mounting Option** 

12-.128 (3.25) Dia. Side Mounting Holes

**See Accompanying Pages for:** 

**Contact Bend Details** 

837/887 Series High Temp Card Edge Connector Part Number: 887-025-559-612

**EDAC INC** TORONTO, ONTARIO CANADA

THESE DRAWINGS AND SPECIFICATIONS ARE THE PROPERTY OF EDAC INC.,AND SHALL NOT BE REPRODUCED, OR COPIED OR USED AS THE BASIS FOR THE MANUFACTURE OR SALE OF APPARATUS WITHOUT WRITTEN PERMISSION.