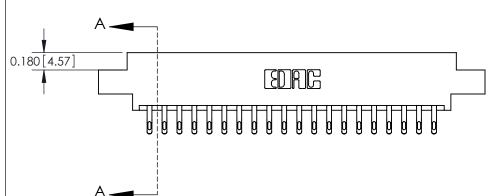

## **Contact Detail**

555-Extender Board Bend (Code 500 Contacts)

.156 [3.96] Contact Spacing x .200 [5.08] Row Spacing

THIS IS A C.A.D. GENERATED DRAWING DO NOT MAKE MANUAL REVISIONS TO MASTER.

ISSUE NUMBER