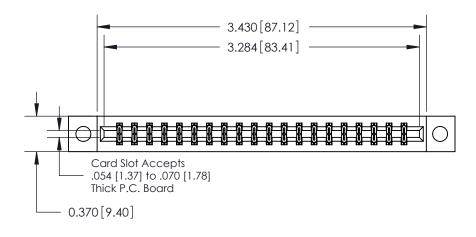

**Mounting Option** 

04-.156 (3.96) Dia. Mounting Holes

## **Contact Detail**

555-Extender Board Bend (Code 500 Contacts)

.156 [3.96] Contact Spacing x .200 [5.08] Row Spacing

THIS IS A C.A.D. GENERATED DRAWING DO NOT MAKE MANUAL REVISIONS TO MASTER.



ISSUE NUMBER

ORIGINAL







**See Accompanying Pages for:** 

**Contact Bend Details** 

837/887 Series High Temp Card Edge Connector Part Number: 887-040-555-804



**EDAC INC** TORONTO, ONTARIO CANADA

THESE DRAWINGS AND SPECIFICATIONS ARE THE PROPERTY OF EDAC INC., AND SHALL NOT BE REPRODUCED, OR COPIED OR USED AS THE BASIS FOR THE MANUFACTURE OR SALE OF APPARATUS WITHOUT WRITTEN PERMISSION.

| ACAD REFERENCE NO. | 837 ENG MASTER   |  |  |
|--------------------|------------------|--|--|
| DRAWN: J.LEE       | DATE: OCT. 06/09 |  |  |
| CHECKED:           | ECKED: DATE:     |  |  |
| SCALE: NTS         | SHEET 1 OF 2     |  |  |
| DRAWING NUMBER     | ISSUE            |  |  |
| 837 Assembly       | 1                |  |  |



ISSUE NUMBER

ORIGINAL

1



|                     | 837/887 Series High Temp Card E