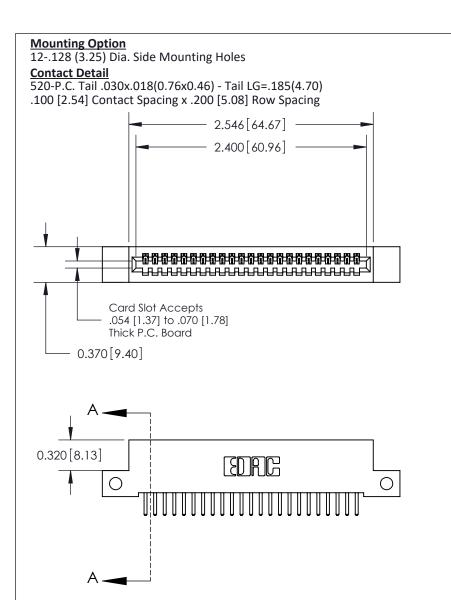

THIS IS A C.A.D. GENERATED DRAWING
DO NOT MAKE MANUAL REVISIONS TO MASTER

ISSUE NUMBER

ORIGINAL

1

| 842/892 Series High Temp Card Edge Con<br>Mounting Options   | nnector   ACAD REFERENCE NO. 842 ENG MASTE |
|--------------------------------------------------------------|--------------------------------------------|
| EDAC INC THESE DRAWINGS AND SPI                              |                                            |
|                                                              | uced,or copied drawing number issue        |
| YOUR CONNECTION TO QUALITY & SERVICE WITHOUT WRITTEN PERMISS |                                            |