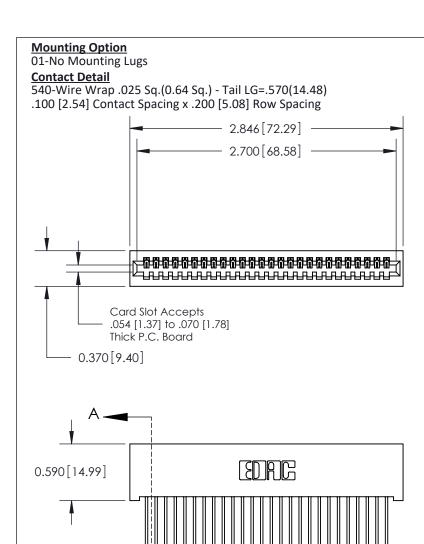

## **See Accompanying Pages for:**

- **Contact Bend Details**
- **Mounting Options**

842/892 Series High Temp Card Edge Connector Part Number: 892-026-540-101

YOUR CONNECTION TO QUALITY & SERVICE

CANADA

842 ENG MASTER J.LEE DATE: OCT. 06/09 SHEET 1 OF 3