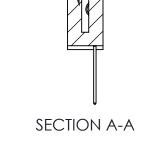

842 Assembly

THIS IS A C.A.D. GENERATED DRAWING DO NOT MAKE MANUAL REVISIONS TO MASTER

ORIGINAL (1)

| 842/892 Series High Temp Card Edge Connector<br>Contact Bend Detail |                                                                                                 | ACAD REFERENCE NO. 842 ENG MASTER |             |                  |        |
|---------------------------------------------------------------------|-------------------------------------------------------------------------------------------------|-----------------------------------|-------------|------------------|--------|
|                                                                     |                                                                                                 | DRAWN:                            | J.LEE       | DATE: OCT. 06/09 |        |
|                                                                     |                                                                                                 | CHECKED:                          |             | DATE:            |        |
| EDAC INC                                                            | THESE DRAWINGS AND SPECIFICATIONS ARE THE PROPERTY OF EDAC INCAND                               | SCALE:                            | NTS         | SHEET :          | 2 OF 3 |
| TORONTO, ONTARIO                                                    | SHALL NOT BE REPRODUCED,OR COPIED OR USED AS THE BASIS FOR THE MANUFACTURE OR SALE OF APPARATUS | DRAWING                           | NUMBER      |                  | ISSUE  |
| YOUR CONNECTION TO QUALITY & SERVICE                                |                                                                                                 | 8                                 | 42 Assembly |                  | 1      |