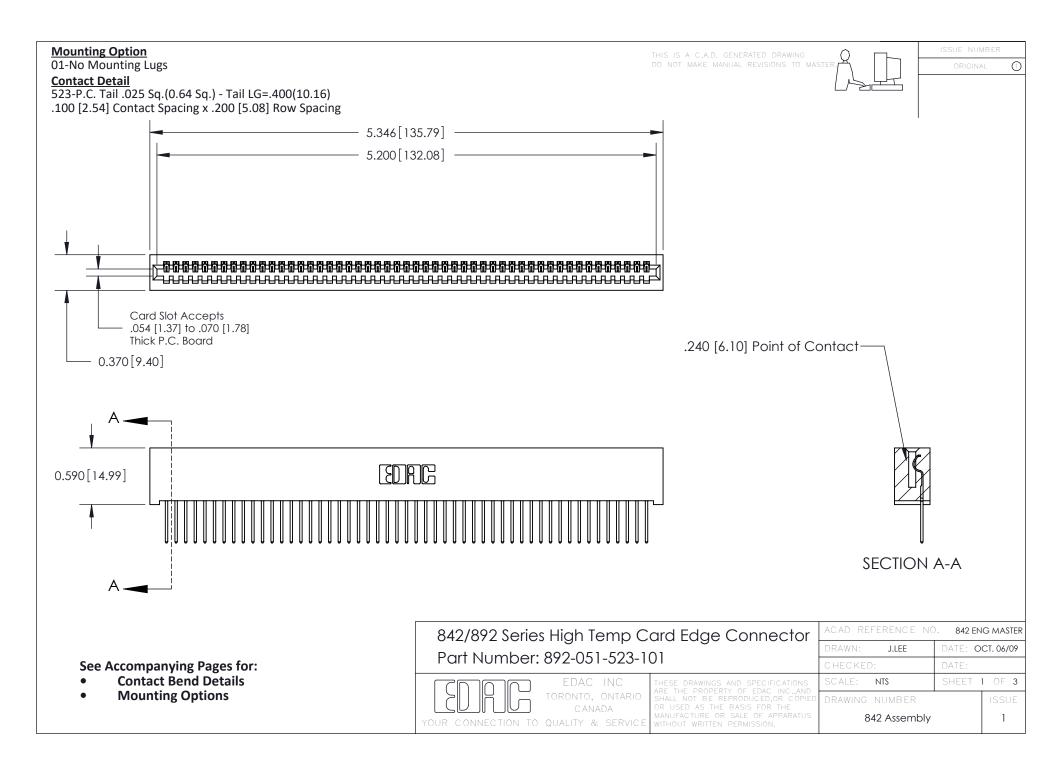

THIS IS A C.A.D. GENERATED DRAWING DO NOT MAKE MANUAL REVISIONS TO MASTER

ORIGINAL (1)



| 842/892 Series High Temp Card Edge Connector<br>Contact Bend Detail |                                                                                                 | ACAD REFERENCE NO. 842 ENG MASTER |             |                  |        |
|---------------------------------------------------------------------|-------------------------------------------------------------------------------------------------|-----------------------------------|-------------|------------------|--------|
|                                                                     |                                                                                                 | DRAWN:                            | J.LEE