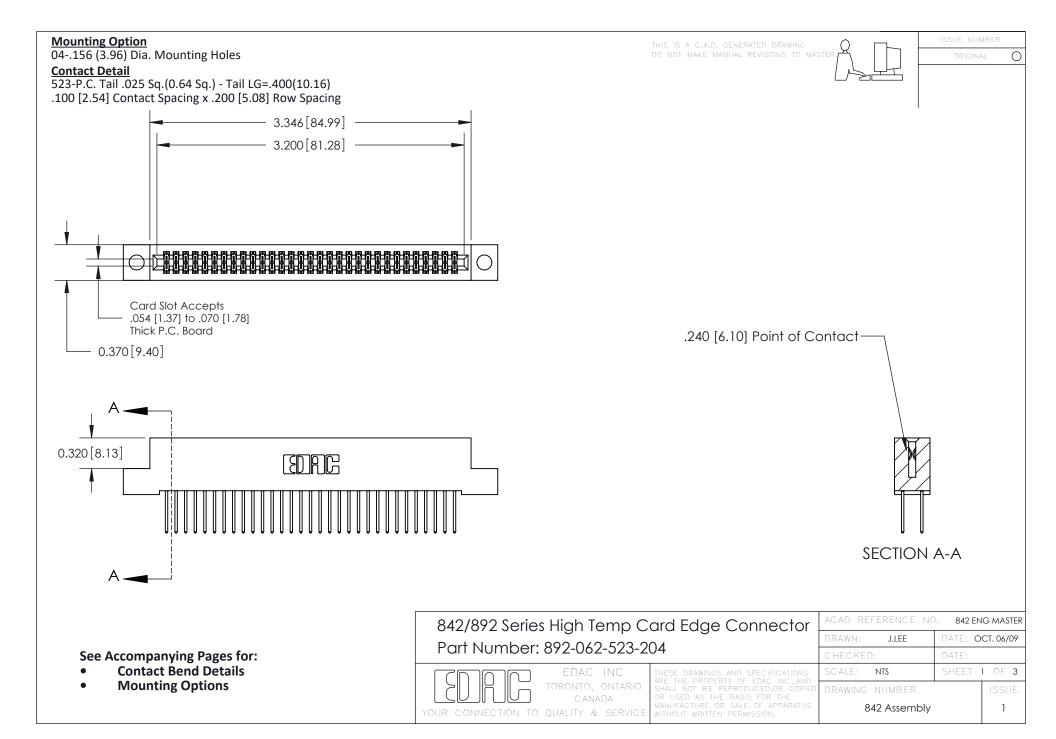

THIS IS A C.A.D. GENERATED DRAWING DO NOT MAKE MANUAL REVISIONS TO MASTER

ORIGINAL (1)



| 842/892 Series High Temp Card Edge Connector<br>Contact Bend Detail |                                                                                                 | ACAD REFERENCE NO. 842 ENG MASTER |             |                  |        |
|---------------------------------------------------------------------|-------------------------------------------------------------------------------------------------|-----------------------------------|-------------|------------------|--------|
|                                                                     |                                                                                                 | DRAWN:                            | J.LEE