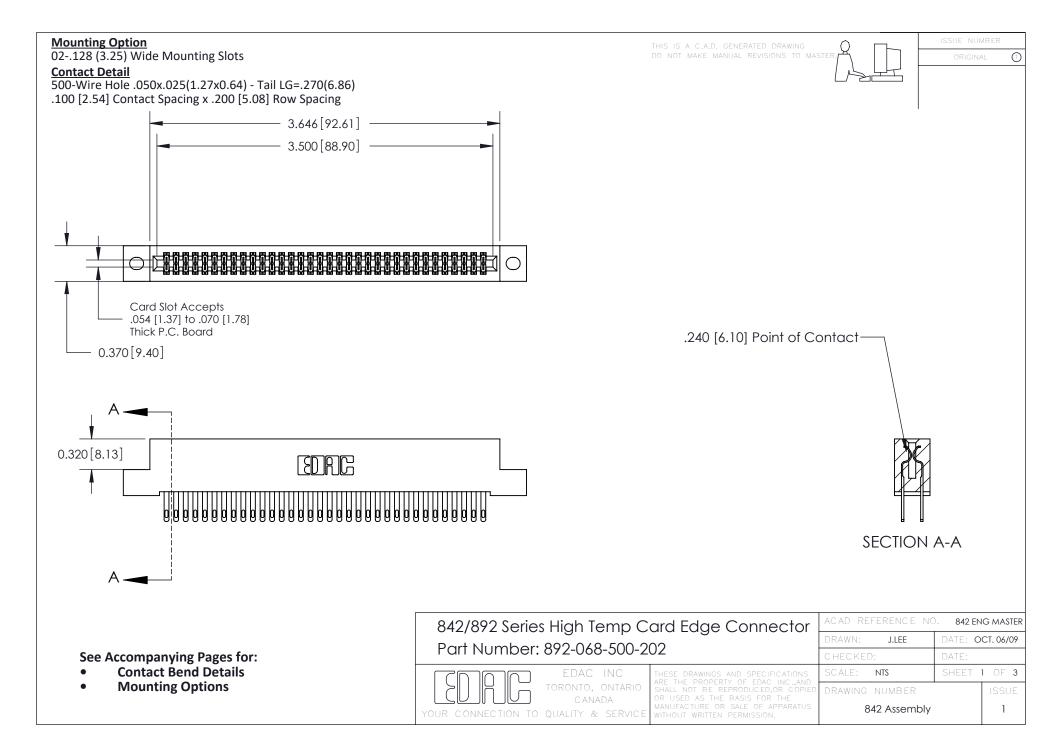

THIS IS A C.A.D. GENERATED DRAWING DO NOT MAKE MANUAL REVISIONS TO MASTER

ISSUE NUMBE

ORIGINAL

1

| 842/892 Series High Temp Card Edge Connector<br>Contact Bend Detail                            |                                                                   | ACAD REFERENCE NO. 842 ENG MASTER |       |                         |        |
|------------------------------------------------------------------------------------------------|-------------------------------------------------------------------|-----------------------------------|-------|-------------------------|--------|
|                                                                                                |                                                                   | DRAWN: .                          | J.LEE | DATE: <b>OCT. 06/09</b> |        |
|                                                                                                |                                                                   | CHECKED:                          |       | DATE:                   |        |
| EDAC INC                                                                                       | THESE DRAWINGS AND SPECIFICATIONS ARE THE PROPERTY OF EDAC INCAND | SCALE: NTS                        |       | SHEET 2                 | 2 OF 3 |
| TORONTO, ONTARIO                                                                               | SHALL NOT BE REPRODUCED, OR COPIED OR USED AS THE BASIS FOR THE   | DRAWING NUI                       | MBER  |                         | ISSUE  |
| CANADA  OR USED AS THE BASIS FOR THE MANUFACTURE OR SALE OF APPARA WITHOUT WRITTEN PERMISSION. |                                                                   | 842 Assembly                      |       | 1                       |        |