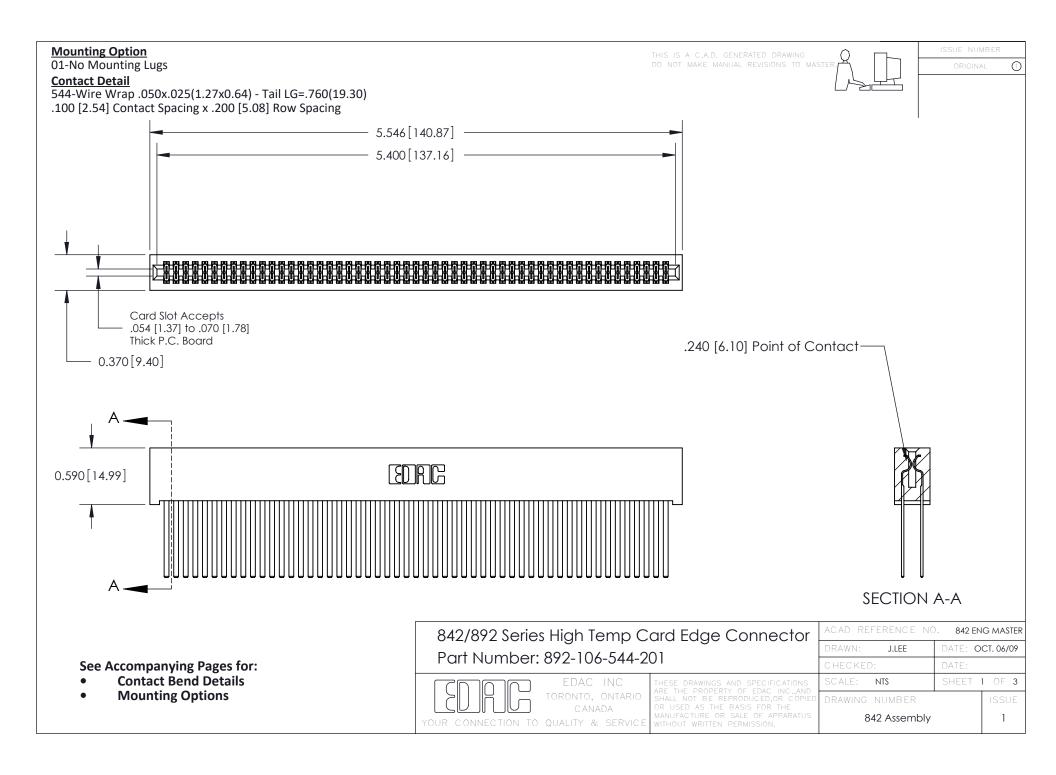

THIS IS A C.A.D. GENERATED DRAWING DO NOT MAKE MANUAL REVISIONS TO MASTER

ORIGINAL (1)



| 842/892 Series High Temp Card Edge Connector<br>Contact Bend Detail |                                                                                                 | ACAD REFERENCE NO. 842 ENG MASTER |             |                  |        |
|---------------------------------------------------------------------|-------------------------------------------------------------------------------------------------|-----------------------------------|-------------|------------------|--------|
|                                                                     |                                                                                                 | DRAWN:                            | J.LEE