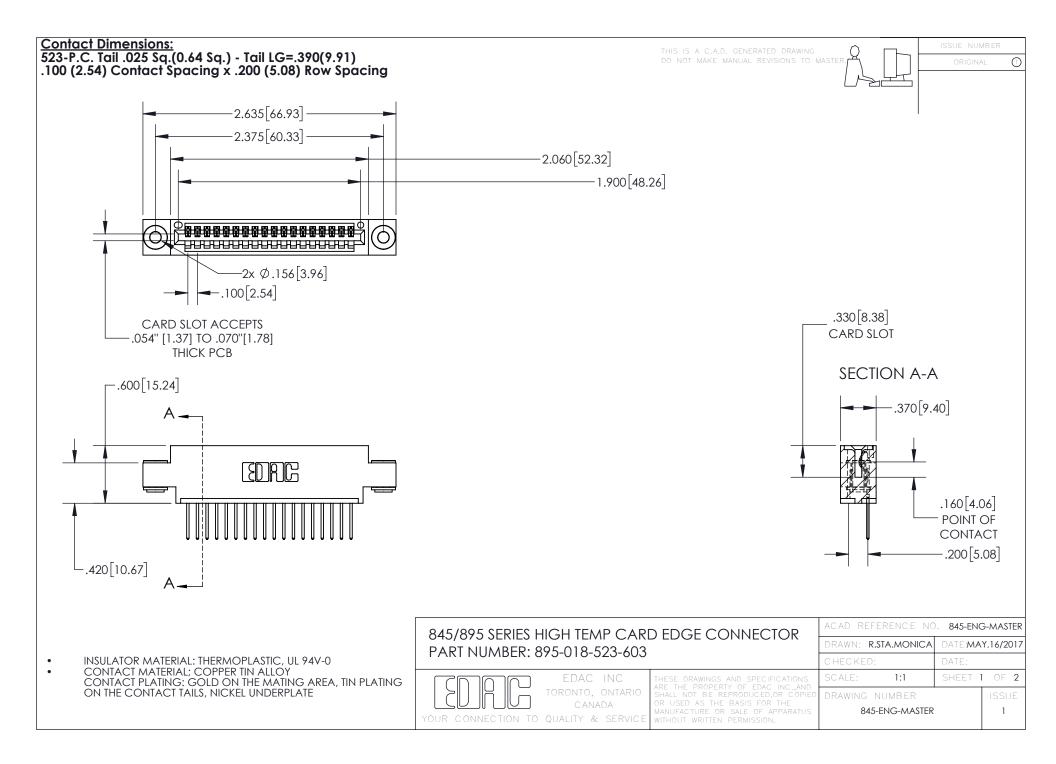

INSULATOR MATERIAL: THERMOPLASTIC POLYESTER, UL 94V-0 DAP MATERIAL AVAILABLE UPON REQUEST

**Contact Code 558** 

CONTACT MATERIAL; COPPER ALLOY CONTACT PLATING: GOLD ON THE MATING AREA, TIN PLATING ON THE CONTACT TAILS, NICKEL UNDERPLATE

## 845/895 SERIES HIGH TEMP CARD EDGE CONNECTOR CONTACT CODE 555,556,558,559,560 DIMENSIONS

YOUR CONNECTION TO QUALITY & SERVICE

Contact Code 559

|   | ACAD REFERENCE NO. 845-ENG-MASTER |                  |  |
|---|-----------------------------------|------------------|--|
|   | DRAWN: R.STA.MONICA               | DATE:MAY.16/2017 |  |
|   | CHECKED:                          | DATE:            |  |
|   | SCALE: 1:1                        | SHEET 2 OF 2     |  |
| D | DRAWING NUMBER                    | ISSUE            |  |

Contact Code 560