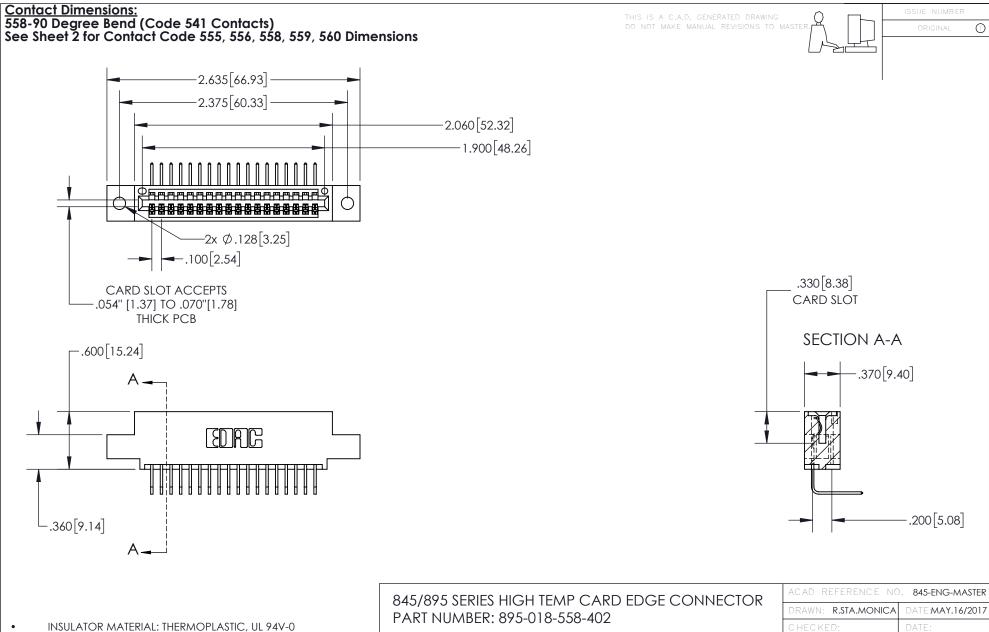

CONTACT MATERIAL; COPPER TIN ALLOY
CONTACT PLATING: GOLD ON THE MATING AREA, TIN PLATING
ON THE CONTACT TAILS, NICKEL UNDERPLATE

YOUR CONNECTION TO QUALITY & SERVICE

1:1 SHEET 1 OF 2

845-ENG-MASTER







INSULATOR MATERIAL: THERMOPLASTIC POLYESTER, UL 94V-0 DAP MATERIAL AVAILABLE UPON REQUEST

**Contact Code 558** 

CONTACT MATERIAL; COPPER ALLOY CONTACT PLATING: GOLD ON THE MATING AREA, TIN PLATING ON THE CONTACT TAILS, NICKEL UNDERPLATE

## 845/895 SERIES HIGH TEMP CARD EDGE CONNECTOR CONTACT CODE 555,556,558,559,560 DIMENSIONS

YOUR CONNECTION TO QUALITY & SERVICE

Contact Code 559

|   | ACAD REFERENCE NO. 845-ENG-MASTER |                  |  |
|---|-----------------------------------|------------------|--|
|   | DRAWN: R.STA.MONICA               | DATE:MAY.16/2017 |  |
|   | CHE