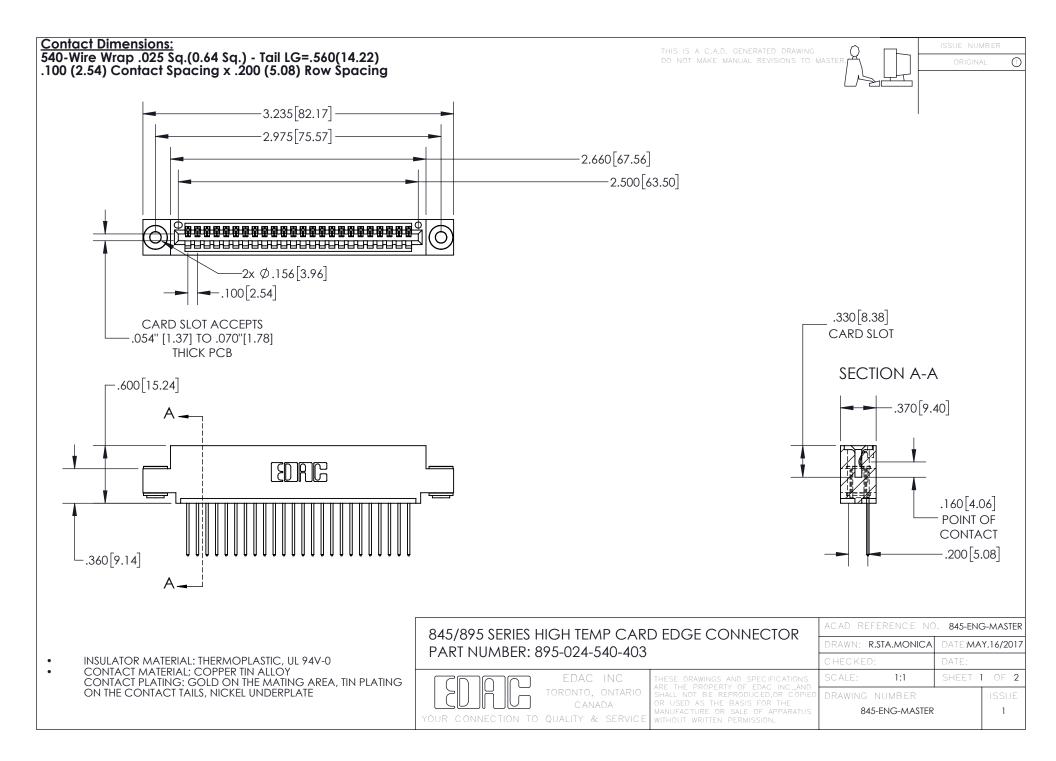

INSULATOR MATERIAL: THERMOPLASTIC POLYESTER, UL 94V-0 DAP MATERIAL AVAILABLE UPON REQUEST

**Contact Code 558** 

CONTACT MATERIAL; COPPER ALLOY CONTACT PLATING: GOLD ON THE MATING AREA, TIN PLATING ON THE CONTACT TAILS, NICKEL UNDERPLATE

## 845/895 SERIES HIGH TEMP CARD EDGE CONNECTOR CONTACT CODE 555,556,558,559,560 DIMENSIONS

YOUR CONNECTION TO QUALITY & SERVICE

Contact Code 559

|   | ACAD REFERENCE NO. 845-ENG-MASTER |                  |  |
|---|-----------------------------------|------------------|--|
|   | DRAWN: R.STA.MONICA               | DATE:MAY.16/2017 |  |
|   | CHECKED:                          | DATE:            |  |
|   | SCALE: 1:1                        | SHEET 2 OF 2     |  |
| D | DRAWING NUMBER                    | ISSUE            |  |

Contact Code 560