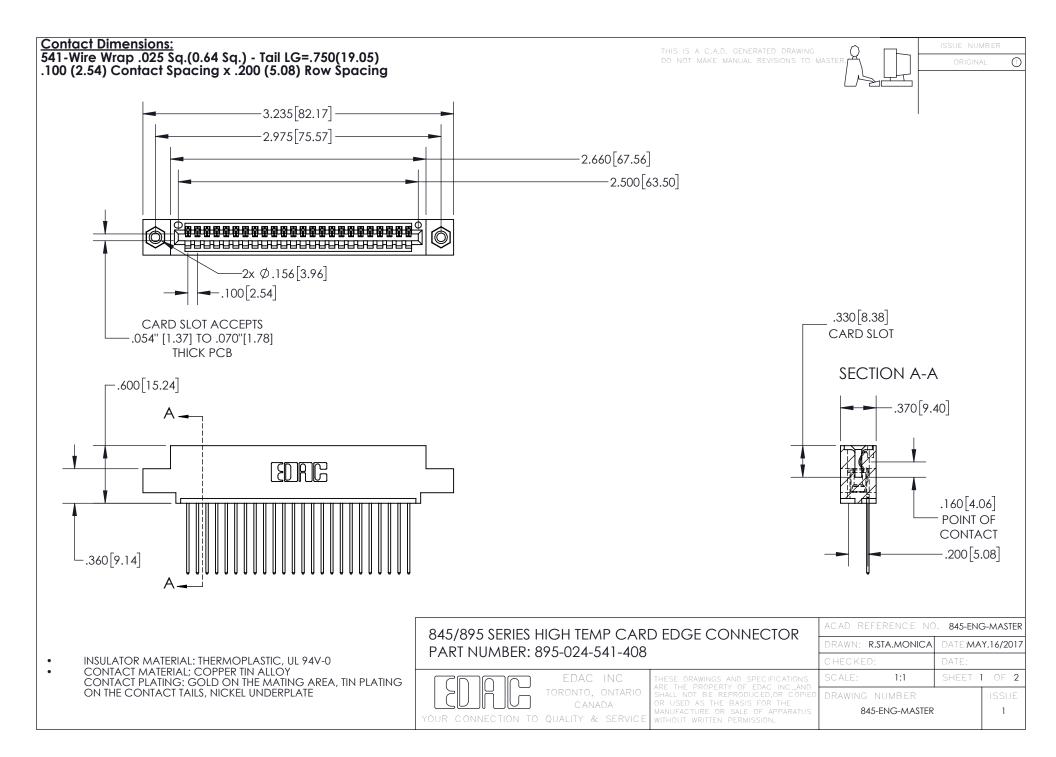

INSULATOR MATERIAL: THERMOPLASTIC POLYESTER, UL 94V-0 DAP MATERIAL AVAILABLE UPON REQUEST

**Contact Code 558** 

CONTACT MATERIAL; COPPER ALLOY CONTACT PLATING: GOLD ON THE MATING AREA, TIN PLATING ON THE CONTACT TAILS, NICKEL UNDERPLATE

## 845/895 SERIES HIGH TEMP CARD EDGE CONNECTOR CONTACT CODE 555,556,558,559,560 DIMENSIONS

YOUR CONNECTION TO QUALITY & SERVICE

Contact Code 559

|   | ACAD REFERENCE NO. 845-ENG-MASTER |                  |  |
|---|-----------------------------------|------------------|--|
|   | DRAWN: R.STA.MONICA               | DATE:MAY.16/2017 |  |
|   | CHECKED:                          | DATE:            |  |
|   | SCALE: 1:1                        | SHEET 2 OF 2     |  |
| D | DRAWING NUMBER                    | ISSUE            |  |

Contact Code 560