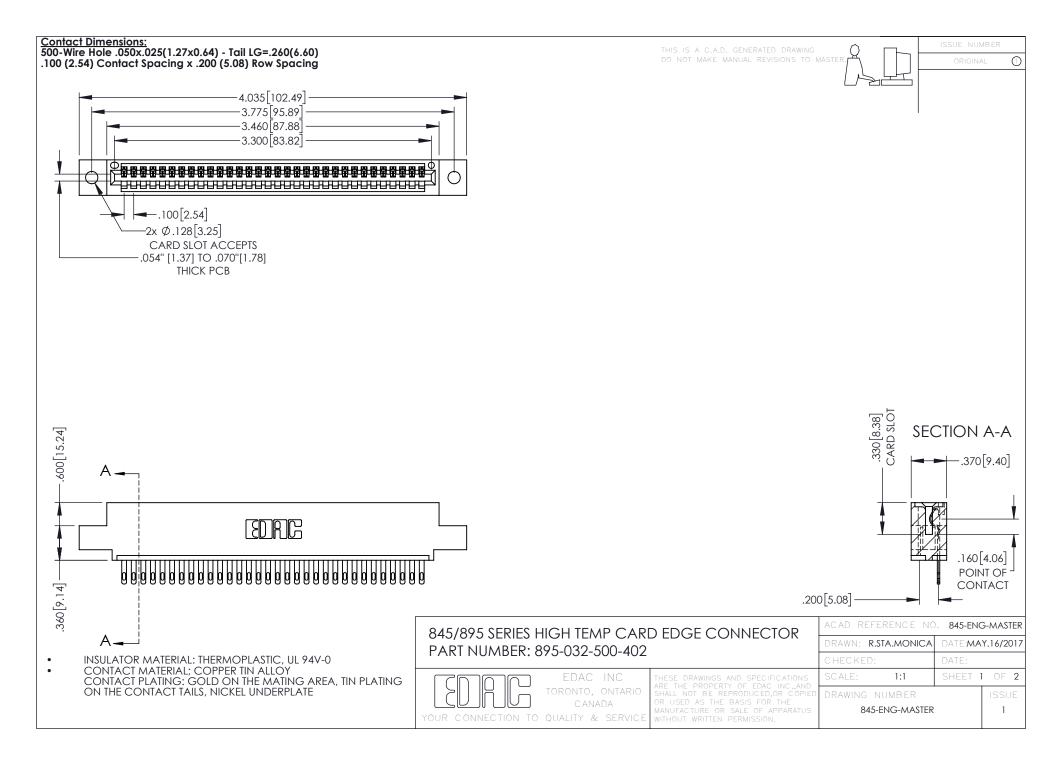

## 845/895 SERIES HIGH TEMP CARD EDGE CONNECTOR CONTACT CODE 555,556,558,559,560 DIMENSIONS

YOUR CONNECTION TO QUALITY & SERVICE

|   | ACAD REFERENCE NO. 845-ENG-MASTER |                  |
|---|-----------------------------------|------------------|
|   | DRAWN: R.STA.MONICA               | DATE:MAY.16/2017 |
|   | CHECKED:                          | DATE:            |
|   | SCALE: 1:1                        | SHEET 2 OF 2     |
| D | DRAWING NUMBER                    | ISSUE            |