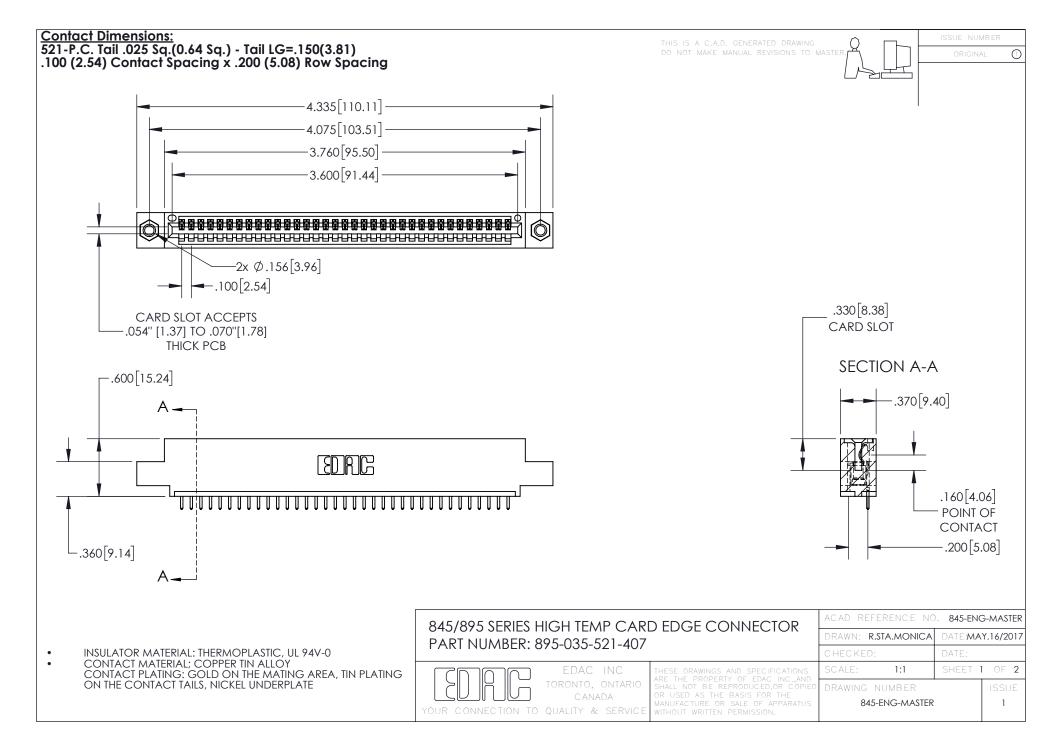

INSULATOR MATERIAL: THERMOPLASTIC POLYESTER, UL 94V-0 DAP MATERIAL AVAILABLE UPON REQUEST

**Contact Code 558** 

CONTACT MATERIAL; COPPER ALLOY CONTACT PLATING: GOLD ON THE MATING AREA, TIN PLATING ON THE CONTACT TAILS, NICKEL UNDERPLATE

## 845/895 SERIES HIGH TEMP CARD EDGE CONNECTOR CONTACT CODE 555,556,558,559,560 DIMENSIONS

YOUR CONNECTION TO QUALITY & SERVICE

Contact Code 559

|   | ACAD REFERENCE NO. 845-ENG-MASTER |                  |  |
|---|-----------------------------------|------------------|--|
|   | DRAWN: R.STA.MONICA               | DATE:MAY.16/2017 |  |
|   | CHECKED:                          | DATE:            |  |
|   | SCALE: 1:1                        | SHEET 2 OF 2     |  |
| D | DRAWING NUMBER                    | ISSUE            |  |

Contact Code 560